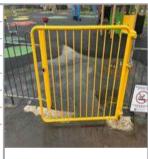

| Asset Name     | Entrance - Gate |  |
|----------------|-----------------|--|
| Asset Type     | Entrance        |  |
| Asset Category | Perimeter       |  |
| Manufacturer   |                 |  |
| EN Compliant   |                 |  |
| Risk Level     | Low             |  |
| Risk Score     | 4               |  |
|                |                 |  |

## **Entrance - Gate - Finding**

| Finding Title         | Gate - Self-Closing - Adjustment |
|-----------------------|----------------------------------|
| Asset                 | Entrance - Gate                  |
| Finding Creation Date | 12/04/2023 15:08:14              |
| Finding Group         | Maintenance                      |
| Finding Notes         |                                  |
| Risk Level            | Low                              |
|                       |                                  |

#### **Gate - Self-Closing - Adjustment - Task**

| Task Title | Adjust self-closure mechanism |
|------------|-------------------------------|
|            |                               |