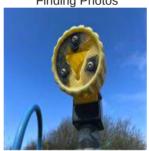

| Asset Name     | Carousel                 |
|----------------|--------------------------|
| Asset Type     | Carousel                 |
| Asset Category | Equipment (Outdoor Play) |
| Manufacturer   | Record RSS Ltd           |
| EN Compliant   | Yes                      |
| Risk Level     | Low                      |
| Risk Score     | 5                        |
|                |                          |

| Asset Name     | Carousel - Surface - Wet Pour |
|----------------|-------------------------------|
| Asset Type     | Safer Surface                 |
| Asset Category | Surface                       |
| Manufacturer   |                               |
| EN Compliant   | Yes                           |
| Risk Level     | Low                           |
| Risk Score     | 4                             |