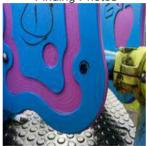

#### **Multiplay Unit - Findings**

| Finding Title         | Item - Limited Life                                                                    | What I was a second |
|-----------------------|----------------------------------------------------------------------------------------|---------------------|
| Asset                 | Multiplay Unit                                                                         |                     |
| Finding Creation Date | 12/04/2023 15:30:22                                                                    |                     |
| Finding Group         | Maintenance                                                                            |                     |
| Finding Notes         | Due to timber decay below ground and overall condition of unit - Unit has limited life |                     |
| Risk Level            | Low                                                                                    |                     |
|                       |                                                                                        | Asset Photo         |
|                       |                                                                                        |                     |