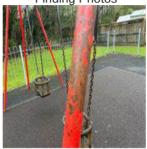

## **Swing - 1Bay Toddler Seat - Findings**

| Finding Title         | Item - Damaged            | 1  |
|-----------------------|---------------------------|----|
| Asset                 | Swing - 1Bay Toddler Seat |    |
| Finding Creation Date | 12/04/2023 15:27:06       |    |
| Finding Group         | Maintenance               | 4  |
| Finding Notes         | Seat damaged              | Į. |
| Risk Level            | Low                       |    |
|                       |                           | i  |

## Item - Damaged - Task

| Task Title | Replace item |
|------------|--------------|
|            |              |

| Finding Title         | Chain - Connectors Worn   |
|-----------------------|---------------------------|
| Asset                 | Swing - 1Bay Toddler Seat |
| Finding Creation Date | 12/04/2023 15:26:41       |
| Finding Group         | Maintenance               |
| Finding Notes         |                           |
| Risk Level            | Low                       |
|                       |                           |

#### **Chain - Connectors Worn - Task**

| Task Title | Replace worn parts |
|------------|--------------------|
|            |                    |

| Finding Title         | Metal - Paint-work - Not in Good Condition |
|-----------------------|--------------------------------------------|
| Asset                 | Swing - 1Bay Toddler Seat                  |
| Finding Creation Date | 12/04/2023 15:25:45                        |
| Finding Group         | Maintenance                                |
| Finding Notes         |                                            |
| Risk Level            | Low                                        |
|                       |                                            |