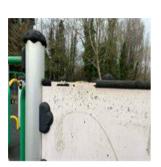

nce           |                                                |
|                       |                                                |
| Medium                |                                                |
|                       | Multiplay Unit 23/03/2023 17:42:32 Maintenance |



Asset Photo



## Item - Cap(s) damaged - Task

| Task Title | Replace item |
|------------|--------------|
|            |              |



| Finding Title         | Item - Rubber missing |
|-----------------------|-----------------------|
| Asset                 | Multiplay Unit        |
| Finding Creation Date | 23/03/2023 17:41:43   |
| Finding Group         | Maintenance           |
| Finding Notes         | Rubber edging missing |
| Risk Level            | Low                   |



Asset Photo



#### Finding Photos



Item - Rubber missing - Task

| Task Title | Replace item |
|------------|--------------|
|            |              |



## Rocker - Spring Seesaw - Surface - Wet Pour - Findings

| Finding Title         | Surface - Perimeter of Surface Shrunk from Edgings | N.            |
|-----------------------|----------------------------------------------------|---------------|
| Asset                 | Rocker - Spring Seesaw - Surface - Wet Pour        | To the second |
| Finding Creation Date | 23/03/2023 17:27:44                                |               |
| Finding Group         | Maintenance                                        |               |
| Finding Notes         |                                                    |               |
| Risk Level