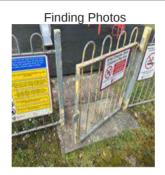

## **Entrance - Gate - Finding**

| Finding Title         | Gate - Self-Closing - Adjustment |
|-----------------------|----------------------------------|
| Asset                 | Entrance - Gate                  |
| Finding Creation Date | 12/04/2023 15:08:14              |
| Finding Group         | Maintenance                      |
| Finding Notes         |                                  |
| Risk Level            | Low                              |
|                       |                                  |

#### **Gate - Self-Closing - Adjustment - Task**

| Task Title | Adjust self-closure mechanism |
|------------|-------------------------------|
|            |                               |