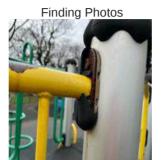

|



Asset Photo



#### Finding Photos



## Item - Re-paint - Task

| Task Title | Paint and Refurbish |
|------------|---------------------|
|            |                     |



| Item - Cap(s) damaged |                                                |
|-----------------------|------------------------------------------------|
| Multiplay Unit        |                                                |
| 23/03/2023 17:42:32   |                                                |
| Maintenance           |                                                |
|                       |                                                |
| Medium                |                                                |
|                       | Multiplay Unit 23/03/2023 17:42:32 Maintenance |



Asset Photo



## Item - Cap(s) damaged - Task

| Task Title | Replace item |
|------------|--------------|
|            |              |



| Finding Title         | Item - Rubber missing |
|-----------------------|-----------------------|
| Asset                 | Multiplay Unit        |
| Finding Creation Date | 23/03/2023 17:41:43   |
| Finding Group         | Maintenance           |
| Finding Notes         | Rubber edging missing |
| Risk Level            | Low                   |



Asset Photo



#### Finding Photos



Item - Rubber missing - Task

| Task Title | Replace item |
|------------|--------------|
|            |              |



## Rocker - Spring Seesaw - Surface - Wet Pour - Findings

| Finding Title         | Surface - Perimeter of Surface Shrunk from Edgings | N.            |
|---