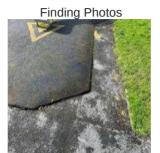

|                               |



#### Multiplay - Junior - Surface - Wet Pour - Findings

| Finding Title         | Surface - Perimeter of Surface Shrunk from Edgings |     |
|-----------------------|----------------------------------------------------|-----|
| Asset                 | Multiplay - Junior - Surface - Wet Pour            |     |
| Finding Creation Date | 03/04/2023 21:42:32                                |     |
| Finding Group         | Maintenance                                        | 1   |
| Finding Notes         |                                                    |     |
| Risk Level            | Low                                                | 200 |
|                       |                                                    |     |



Asset Photo



#### Surface - Perimeter of Surface Shrunk from Edgings - Task

| Task Title | Repair surface |
|------------|----------------|
|            |                |



#### **Multiplay Unit - Finding**

| Finding Title         | Metal - Paint-work - Not in Good Condition |
|-----------------------|--------------------------------------------|
| Asset                 | Multiplay Unit                             |
| Finding Creation Date | 03/04/2023 21:23:34                        |
| Finding Group         | Maintenance                                |
| Finding Notes         |                                            |
| Risk Level            | Low                                        |



Asset Photo







Metal - Paint-work - Not in Good Condition - Task

| Task Title | De-rust and coa