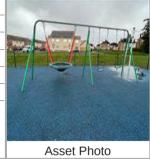

#### Inspections included in this report

| Provider          | Provider               |                  |
|-------------------|------------------------|------------------|
| Site Name         | Clos Y Gelli Play Area | / /\             |
| Actual Date       | 10/02/2025 13:18:32    | / <b>,</b> / \ \ |
| Inspection Type   | Playground-Annual      |                  |
| Inspector         | Wayne Hock             |                  |
| Inspection Status | Completed              |                  |
|                   |                        |                  |
|                   |                        | ( ) ( )          |
|                   |                        | 10/02/2025       |
|                   |                        | 10/02/2020       |