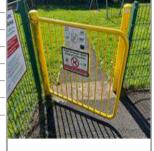

| Asset Name     | Entrance - Gate |  |
|----------------|-----------------|--|
| Asset Type     | Entrance        |  |
| Asset Category | Perimeter       |  |
| Manufacturer   |                 |  |
| EN Compliant   |                 |  |
| Risk Level     | Low             |  |
| Risk Score     | 4               |  |
|                |                 |  |

## **Entrance - Gate - Finding**

| Finding Title         | Gate - Self-Closing - Adjustment |
|-----------------------|----------------------------------|
| Asset                 | Entrance - Gate                  |
| Finding Creation Date | 12/04/2023 15:08:14              |
| Finding Group         | Maintenance                      |
| Finding Notes         |                                  |
| Risk Level            | Low                              |
|                       |                                  |

#### **Gate - Self-Closing - Adjustment - Task**

| Task Title | Adjust self-closure mechanism |
|------------|-------------------------------|
|            |                               |