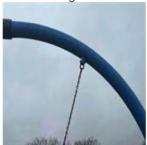

## **Swing - 1Bay Toddler Seat - Findings**

| Finding Title         | Item - Damaged            | 1  |
|-----------------------|---------------------------|----|
| Asset                 | Swing - 1Bay Toddler Seat |    |
| Finding Creation Date | 12/04/2023 15:27:06       |    |
| Finding Group         | Maintenance               | 4  |
| Finding Notes         | Seat damaged              | Į. |
| Risk Level            | Low                       |    |
|                       |                           | i  |

## Item - Damaged - Task

| Task Title | Replace item |
|------------|--------------|
|            |              |

| Finding Title         | Chain - Connectors Worn   |
|-----------------------|---------------------------|
| Asset                 | Swing - 1Bay Toddler Seat |
| Finding Creation Date | 12/04/2023 15:26:41       |
| Finding Group         | Maintenance               |
| Finding Notes         |                           |
| Risk Level            | Low                       |
|                       |                           |

Asset Photo