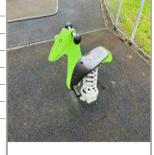

| Asset Name     | Rocker - Spring Horse    |
|----------------|--------------------------|
| Asset Type     | Rocker                   |
| Asset Category | Equipment (Outdoor Play) |
| Manufacturer   | Wicksteed Leisure Ltd    |
| EN Compliant   | Yes                      |
| Risk Level     | Low                      |
| Risk Score     | 4                        |
|                | ·                        |

| Asset Name     | Rocker - Spring Horse - Surface - Bark |
|----------------|----------------------------------------|
| Asset Type     | Safer Surface                          |
| Asset Category | Surface                                |
| Manufacturer   |                                        |
| EN Compliant   | Yes                                    |
| Risk Level     | Low                                    |
| Risk Score     | 4                                      |
|                |                                        |