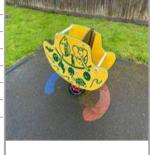

| Asset Name     | Carousel                 |
|----------------|--------------------------|
| Asset Type     | Carousel                 |
| Asset Category | Equipment (Outdoor Play) |
| Manufacturer   | Record RSS Ltd           |
| EN Compliant   | Yes                      |
| Risk Level     | Low                      |
| Risk Score     | 5                        |
|                |                          |

| Asset Name     | Carousel - Surface - Wet Pour |
|----------------|-------------------------------|
| Asset Type     | Safer Surface                 |
| Asset Category | Surface                       |
| Manufacturer   |                               |
| EN Compliant   | Yes                           |
| Risk Level     | Low                           |
| Risk Score     | 4                             |