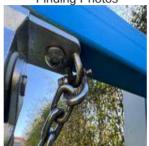

## Item - Damaged - Task

| Task Title | Replace item |
|------------|--------------|
|            |              |

| Finding Title         | Chain - Connectors Worn   |
|-----------------------|---------------------------|
| Asset                 | Swing - 1Bay Toddler Seat |
| Finding Creation Date | 12/04/2023 15:26:41       |
| Finding Group         | Maintenance               |
| Finding Notes         |                           |
| Risk Level            | Low                       |
|                       |                           |

Asset Photo

#### **Chain - Connectors Worn - Task**

| Task Title | Replace worn parts |
|------------|--------------------|
|            |                    |

| Finding Title         | Metal - Paint-work - Not in Good Condition |
|-----------------------|--------------------------------------------|
| Asset                 | Swing - 1Bay Toddler Seat                  |
| Finding Creation Date | 12/04/2023 15:25:45                        |
| Finding Group         | Maintenance                                |
| Finding Notes         |                                            |
| Risk Level            | Low                                        |
|                       |                                            |