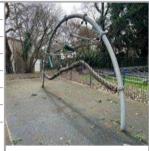

## **Cynheidre Play Area Findings**

| Asset                               | Finding Title                                         | Creation Date       | Risk Level |
|-------------------------------------|-------------------------------------------------------|---------------------|------------|
| Entrance - Gate                     | Gate - Self-Closing - Adjustment                      | 22/03/2023 20:26:24 | Low        |
| Multiplay Unit                      | Item - Loose in Ground                                | 22/03/2023 20:57:20 | Low        |
| Multiplay Unit                      | Metal - Excessive Corrosion                           | 22/03/2023 20:57:50 | Low        |
| Multiplay Unit                      | Item - Bolt(s) loose                                  | 22/03/2023 20:58:39 | Low        |
| Multiplay Unit                      | Handrails - Required                                  | 22/03/2023 20:59:12 | Low        |
| Multiplay Unit - Surface - Wet Pour | Surface - Perimeter of Surface Shrunk from<br>Edgings | 22/03/2023 21:00:43 | Low        |
| Multiplay Unit - Surface - Wet Pour | Impact Area - Extent                                  | 22/03/2023 21:01:41 | Low        |

| ltiplay                |
|------------------------|
|                        |
| uipment (Outdoor Play) |
| P (Playgrounds) Ltd    |
|                        |
| V                      |
|                        |
|                        |