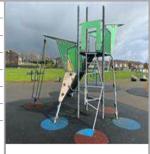

| Litter Bin |
|------------|
| Bins       |
| Facilities |
|            |
|            |
| Very Low   |
| 3          |
|            |

| Asset Name     | Multiplay Unit           |
|----------------|--------------------------|
| Asset Type     | Multiplay                |
| Asset Category | Equipment (Outdoor Play) |
| Manufacturer   | Bespoke                  |
| EN Compliant   | No                       |
| Risk Level     | Low                      |
| Risk Score     | 6                        |
|                |                          |