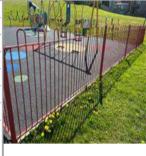

| Asset Name     | Fencing - Bowtop | i |
|----------------|------------------|---|
| Asset Type     | Fencing          | H |
| Asset Category | Perimeter        |   |
| Manufacturer   |                  |   |
| EN Compliant   |                  |   |
| Risk Level     | Low              |   |
| Risk Score     | 4                |   |
|                | <del>-  </del>   | - |

| Asset Name     | Fencing - Bowtop |
|----------------|------------------|
| Asset Type     | Fencing          |
| Asset Category | Perimeter        |
| Manufacturer   |                  |
| EN Compliant   |                  |
| Risk Level     | Low              |
| Risk Score     | 4                |
|                |                  |