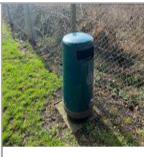

| Asset Name     | Litter Bin |  |
|----------------|------------|--|
| Asset Type     | Bins       |  |
| Asset Category | Facilities |  |
| Manufacturer   |            |  |
| EN Compliant   |            |  |
| Risk Level     | Very Low   |  |
| Risk Score     | 3          |  |
|                |            |  |