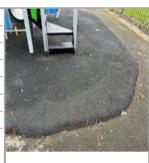

## Rocker - Spring Dinosaur - Surface - Wet Pour - Finding

| Finding Title         | Surface - Edges Shrunk                        |
|-----------------------|-----------------------------------------------|
| Asset                 | Rocker - Spring Dinosaur - Surface - Wet Pour |
| Finding Creation Date | 12/04/2023 15:19:38                           |
| Finding Group         | Maintenance                                   |
| Finding Notes         |                                               |
| Risk Level            | Low                                           |
|                       |                                               |

## **Rocker - Spring Horse - Surface - Wet Pour - Finding**

| Finding Title         | Surface - Edges Shrunk                     |             |
|-----------------------|--------------------------------------------|-------------|
| Asset                 | Rocker - Spring Horse - Surface - Wet Pour | 78          |
| Finding Creation Date | 12/04/2023 15:17:39                        |             |
| Finding Group         | Maintenance                                |             |
| Finding Notes         |                                            |             |
| Risk Level            | Low                                        |             |
|                       |                                            |             |
|                       |                                            | Asset Photo |