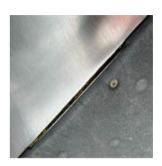

## **Rocker - Spring Horse - Surface - Wet Pour - Finding**

| Finding Title         | Surface - Edges Shrunk                     |             |
|-----------------------|--------------------------------------------|-------------|
| Asset                 | Rocker - Spring Horse - Surface - Wet Pour | 78          |
| Finding Creation Date | 12/04/2023 15:17:39                        |             |
| Finding Group         | Maintenance                                |             |
| Finding Notes         |                                            |             |
| Risk Level            | Low                                        |             |
|                       |                                            |             |
|                       |                                            | Asset Photo |

## Surface - Edges Shrunk - Task

| Task Title | Repair edges |
|------------|--------------|
|            |              |