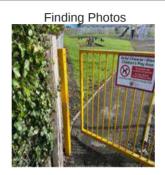

## **Entrance - Gate - Finding**

| Finding Title         | Gate - Self-Closing - Adjustment |
|-----------------------|----------------------------------|
| Asset                 | Entrance - Gate                  |
| Finding Creation Date | 12/04/2023 15:08:14              |
| Finding Group         | Maintenance                      |
| Finding Notes         |                                  |
| Risk Level            | Low                              |
|                       |                                  |

#### **Gate - Self-Closing - Adjustment - Task**

| Task Title | Adjust self-closure mechanism |
|------------|-------------------------------|
|            |                               |