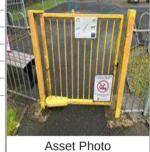

| Asset Name     | Entrance - Gate |  |
|----------------|-----------------|--|
| Asset Type     | Entrance        |  |
| Asset Category | Perimeter       |  |
| Manufacturer   |                 |  |
| EN Compliant   |                 |  |
| Risk Level     | Low             |  |
| Risk Score     | 4               |  |
|                |                 |  |

## **Entrance - Gate - Finding**

| Finding Title         | Gate - Self-Closing - Adjustment |
|-----------------------|----------------------------------|
| Asset                 | Entrance - Gate                  |
| Finding Creation Date | 12/04/2023 15:08:14              |
| Finding Group         | Maintenance                      |
| Finding Notes         |                                  |
| Risk Level            | Low                              |
|                       |                                  |

#### **Gate - Self-Closing - Adjustment - Task**

| Task Title | Adjust self-closure mechanism |
|------------|-------------------------------|
|            |                               |