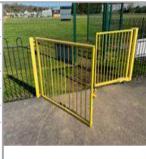

| Asset Name     | Entrance - Gate |  |
|----------------|-----------------|--|
| Asset Type     | Entrance        |  |
| Asset Category | Perimeter       |  |
| Manufacturer   |                 |  |
| EN Compliant   |                 |  |
| Risk Level     | Low             |  |
| Risk Score     | 4               |  |
|                |                 |  |

| Asset Name     | Fencing - Bowtop | i |
|----------------|------------------|---|
| Asset Type     | Fencing          | H |
| Asset Category | Perimeter        |   |
| Manufacturer   |                  |   |
| EN Compliant   |                  |   |
| Risk Level     | Low              |   |
| Risk Score     | 4                |   |
|                | <del>-  </del>   | - |