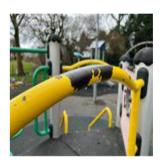

| Finding Title         | Minimum Space - Seat to Seat                 | 2000 |
|-----------------------|----------------------------------------------|------|
| Asset                 | Swing - 1Bay Toddler Seat                    | 2000 |
| Finding Creation Date | 12/04/2023 15:24:59                          |      |
| Finding Group         | BS EN 1176:2017 Part 2 (Swings - Playground) |      |
| Finding Notes         |                                              |      |
| Risk Level            | Low                                          | 1    |
|                       | ·                                            | 1    |

## Minimum Space - Seat to Seat - Task

| Task Title | No action required, based on risk assessment, as asset pre-dates EN 1176 |
|------------|--------------------------------------------------------------------------|
|            |                                                                          |