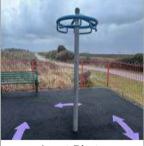

#### **Multiplay Unit - Findings**

| Finding Title         | Item - Limited Life                                                                    | What I was a second |
|-----------------------|----------------------------------------------------------------------------------------|---------------------|
| Asset                 | Multiplay Unit                                                                         |                     |
| Finding Creation Date | 12/04/2023 15:30:22                                                                    |                     |
| Finding Group         | Maintenance                                                                            |                     |
| Finding Notes         | Due to timber decay below ground and overall condition of unit - Unit has limited life |                     |
| Risk Level            | Low                                                                                    |                     |
|                       |                                                                                        | Asset Photo         |
|                       |                                                                                        |                     |

#### **Item - Limited Life - Task**

| Task Title | Programme replacement |
|------------|-----------------------|
|            |                       |

| Barriers - Height Low                         |
|-----------------------------------------------|
| Multiplay Unit                                |
| 12/04/2023 15:29:51                           |
| BS EN 1176:2017 Part 1 (General - Playground) |
|                                               |
| Low                                           |
| LOW                                           |
| -                                             |

Asset Photo