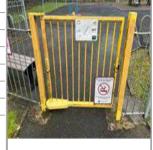

| Asset Name     | Entrance - Gate |  |
|----------------|-----------------|--|
| Asset Type     | Entrance        |  |
| Asset Category | Perimeter       |  |
| Manufacturer   |                 |  |
| EN Compliant   |                 |  |
| Risk Level     | Low             |  |
| Risk Score     | 4               |  |
|                |                 |  |

## **Entrance - Gate - Finding**

| Finding Title         | Gate - Self-Closing - Adjustment |
|-----------------------|----------------------------------|
| Asset                 | Entrance - Gate                  |
| Finding Creation Date | 12/04/2023 15:08:14              |
| Finding Group         | Maintenance                      |
| Finding Notes         |                                  |
| Risk Level            | Low                              |
|                       |                                  |

#### **Gate - Self-Closing - Adjustment - Task**

| Task Title | Adjust self-closure mechanism |
|------------|-------------------------------|
|            |                               |