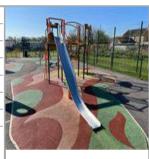

## **Cynheidre Play Area Findings**

| Asset                               | Finding Title                                         | Creation Date       | Risk Level |
|-------------------------------------|-------------------------------------------------------|---------------------|------------|
| Entrance - Gate                     | Gate - Self-Closing - Adjustment                      | 22/03/2023 20:26:24 | Low        |
| Multiplay Unit                      | Item - Loose in Ground                                | 22/03/2023 20:57:20 | Low        |
| Multiplay Unit                      | Metal - Excessive Corrosion                           | 22/03/2023 20:57:50 | Low        |
| Multiplay Unit                      | Item - Bolt(s) loose                                  | 22/03/2023 20:58:39 | Low        |
| Multiplay Unit                      | Handrails - Required                                  | 22/03/2023 20:59:12 | Low        |
| Multiplay Unit - Surface - Wet Pour | Surface - Perimeter of Surface Shrunk from<br>Edgings | 22/03/2023 21:00:43 | Low        |
| Multiplay Unit - Surface - Wet Pour | Impact Area - Extent                                  | 22/03/2023 21:01:41 | Low        |

## **Cynheidre Play Area Inspected Asset List (see Inspection Notes for exceptions)**

| Asset Name     | A Site - Cynheidre Play Area |  |
|----------------|------------------------------|--|
| Asset Type     | Children's Playground        |  |
| Asset Category | Site                         |  |
| Manufacturer   |                              |  |
| EN Compliant   |                              |  |
| Risk Level     | Very Low                     |  |
| Risk Score     | 3                            |  |
|                |                              |  |
|                |                              |  |
|                |                              |  |

| ltiplay                |
|------------------------|
|                        |
| uipment (Outdoor Play) |
| P (Playgrounds) Ltd    |
|                        |
| V                      |
|                        |
|                        |