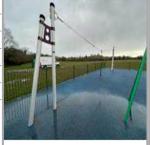

#### **Multiplay Unit - Findings**

| Finding Title         | Item - Limited Life                                                                    | What I was a second |
|-----------------------|----------------------------------------------------------------------------------------|---------------------|
| Asset                 | Multiplay Unit                                                                         |                     |
| Finding Creation Date | 12/04/2023 15:30:22                                                                    |                     |
| Finding Group         | Maintenance                                                                            |                     |
| Finding Notes         | Due to timber decay below ground and overall condition of unit - Unit has limited life |                     |
| Risk Level            | Low                                                                                    |                     |
|                       |                                                                                        | Asset Photo         |
|                       |                                                                                        |                     |

Asset Photo