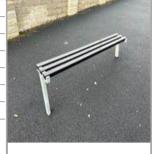

| Asset Name     | Seating - Bench |
|----------------|-----------------|
| Asset Type     | Seating         |
| Asset Category | Facilities      |
| Manufacturer   |                 |
| EN Compliant   |                 |
| Risk Level     | Low             |
| Risk Score     | 4               |