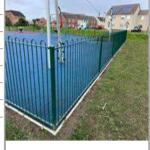

| Asset Name     | Fencing - Bowtop | i |
|----------------|------------------|---|
| Asset Type     | Fencing          | H |
| Asset Category | Perimeter        |   |
| Manufacturer   |                  |   |
| EN Compliant   |                  |   |
| Risk Level     | Low              |   |
| Risk Score     | 4                |   |
|                | <del>-  </del>   | - |

| Asset Name     | Fencing - Bowtop |
|----------------|------------------|
| Asset Type     | Fencing          |
| Asset Category | Perimeter        |
| Manufacturer   |                  |
| EN Compliant   |                  |
| Risk Level     | Low              |
| Risk Score     | 4                |
|                |                  |