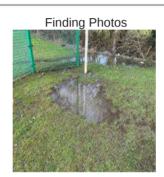

#### **Multiplay Unit - Findings**

| Finding Title         | Item - Limited Life                                                                    | What I was a second |
|-----------------------|----------------------------------------------------------------------------------------|---------------------|
| Asset                 | Multiplay Unit                                                                         |                     |
| Finding Creation Date | 12/04/2023 15:30:22                                                                    |                     |
| Finding Group         | Maintenance                                                                            |                     |
| Finding Notes         | Due to timber decay below ground and overall condition of unit - Unit has limited life |                     |
| Risk Level            | Low                                                                                    |                     |
|                       |                                                                                        | Asset Photo         |
|                       |                                                                                        |                     |

#### **Item - Limited Life - Task**

| Task Title | Programme replacement |
|------------|-----------------------|
|            |                       |

| Barriers - Height Low                         |
|-----------------------------------------------|
| Multiplay Unit                                |
| 12/04/2023 15:29:51                           |
| BS EN 1176:2017 Part 1 (General - Playground) |
|                                               |
| Low                                           |
| LOW                                           |
| -                                             |