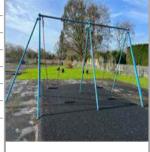

Safety Inspection Report

Llanelli Rural Council Cynheidre Play Area Feb 2025

Working in harmony with

#### Inspections included in this report

| Provider          | Provider            | \( \)      |
|-------------------|---------------------|------------|
| Site Name         | Cynheidre Play Area |            |
| Actual Date       | 10/02/2025 16:03:32 |            |
| Inspection Type   | Playground-Annual   | / / / \    |
| Inspector         | Wayne Hock          | / / / \    |
| Inspection Status | Completed           |            |
|                   |                     |            |
|                   |                     | 10/02/2025 |