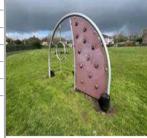

| Litter Bin |
|------------|
| Bins       |
| Facilities |
|            |
|            |
| Very Low   |
| 3          |
|            |

| Asset Name     | Multiplay Unit           |
|----------------|--------------------------|
| Asset Type     | Multiplay                |
| Asset Category | Equipment (Outdoor Play) |
| Manufacturer   | Bespoke                  |
| EN Compliant   | No                       |
| Risk Level     | Low                      |
| Risk Score     | 6                        |
|                |                          |