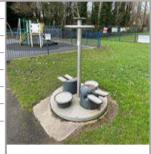

| Asset Name     | Carousel                 |
|----------------|--------------------------|
| Asset Type     | Carousel                 |
| Asset Category | Equipment (Outdoor Play) |
| Manufacturer   | Record RSS Ltd           |
| EN Compliant   | Yes                      |
| Risk Level     | Low                      |
| Risk Score     | 5                        |
|                |                          |

| Asset Name     | Carousel - Surface - Wet Pour |
|----------------|-------------------------------|
| Asset Type     | Safer Surface                 |
| Asset Category | Surface                       |
| Manufacturer   |                               |
| EN Compliant   | Yes                           |
| Risk Level     | Low                           |
| Risk Score     | 4                             |