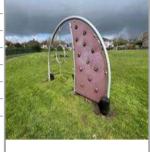

#### **Multiplay Unit - Findings**

| Finding Title         | Item - Limited Life                                                                    | What I was a second |
|-----------------------|----------------------------------------------------------------------------------------|---------------------|
| Asset                 | Multiplay Unit                                                                         |                     |
| Finding Creation Date | 12/04/2023 15:30:22                                                                    |                     |
| Finding Group         | Maintenance                                                                            |                     |
| Finding Notes         | Due to timber decay below ground and overall condition of unit - Unit has limited life |                     |
| Risk Level            | Low                                                                                    |                     |
|                       |                                                                                        | Asset Photo         |
|                       |                                                                                        |                     |

#### **Item - Limited Life - Task**

| Task Title | Programme replacement |
|------------|-----------------------|
|            |                       |

| Barriers - Height Low                         |
|-----------------------------------------------|
| Multiplay Unit                                |
| 12/04/2023 15:29:51                           |
| BS EN 1176:2017 Part 1 (General - Playground) |
|                                               |
| Low                                           |
| LOW                                           |
| -                                             |