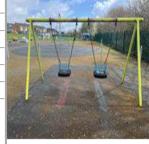

#### **Multiplay Unit - Findings**

| Finding Title         | Item - Limited Life                                                                    | What I was a second |
|-----------------------|----------------------------------------------------------------------------------------|---------------------|
| Asset                 | Multiplay Unit                                                                         |                     |
| Finding Creation Date | 12/04/2023 15:30:22                                                                    |                     |
| Finding Group         | Maintenance                                                                            |                     |
| Finding Notes         | Due to timber decay below ground and overall condition of unit - Unit has limited life |                     |
| Risk Level            | Low                                                                                    |                     |
|                       |                                                                                        | Asset Photo         |
|                       |                                                                                        |                     |

#### **Item - Limited Life - Task**

| Task Title | Programme replacement |
|------------|-----------------------|
|            |                       |

| Barriers - Height Low                         |
|-----------------------------------------------|
| Multiplay Unit                                |
| 12/04/2023 15:29:51                           |
| BS EN 1176:2017 Part 1 (General - Playground) |
|                                               |
| Low                                           |
| LOW                                           |
| -                                             |

Asset Photo