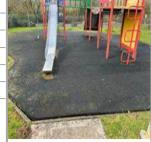

## **Close Y Gelli Play Area Findings**

| Asset                                             | Finding Title                              | Creation Date       | Risk Level |
|---------------------------------------------------|--------------------------------------------|---------------------|------------|
| Entrance - Gate                                   | Gate - Self-Closing - Adjustment           | 12/04/2023 15:08:14 | Low        |
| Signage - playground                              | Item - Hard or Sharp Projections           | 12/04/2023 15:13:32 | Low        |
| Rocker - Spring Horse - Surface - Wet Pour        | Surface - Edges Shrunk                     | 12/04/2023 15:17:39 | Low        |
| Rocker - Spring Dinosaur - Surface - Wet Pour     | Surface - Edges Shrunk                     | 12/04/2023 15:19:38 | Low        |
| Rocker - Spring Dinosaur                          | Item - Bolt(s) loose                       | 12/04/2023 15:20:09 | Low        |
| Swing - 1Bay Toddler Seat - Surface - Wet<br>Pour | Surface - Cracking                         | 12/04/2023 15:24:33 | Low        |
| Swing - 1Bay Toddler Seat                         | Minimum Space - Seat to Seat               | 12/04/2023 15:24:59 | Low        |
| Swing - 1Bay Toddler Seat                         | Metal - Paint-work - Not in Good Condition | 12/04/2023 15:25:45 | Low        |
| Swing - 1Bay Toddler Seat                         | Chain - Connectors Worn                    | 12/04/2023 15:26:41 | Low        |
| Swing - 1Bay Toddler Seat                         | Item - Damaged                             | 12/04/2023 15:27:06 | Low        |
| Multiplay Unit                                    | Barriers - Height Low                      | 12/04/2023 15:29:51 | Low        |
| Multiplay Unit                                    | Item - Limited Life                        | 12/04/2023 15:30:22 | Low        |

| Litter Bin |
|------------|
| Bins       |
| Facilities |
|            |
|            |
| Very Low   |
| 3          |
|            |

| Asset Name     | Multiplay Unit           |
|----------------|--------------------------|
| Asset Type     | Multiplay                |
| Asset Category | Equipment (Outdoor Play) |
| Manufacturer   | Bespoke                  |
| EN Compliant   | No                       |
| Risk Level     | Low                      |
| Risk Score     | 6                        |
|                |                          |