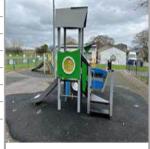

## **Close Y Gelli Play Area Findings**

| Asset                                             | Finding Title                              | Creation Date       | Risk Level |
|---------------------------------------------------|--------------------------------------------|---------------------|------------|
| Entrance - Gate                                   | Gate - Self-Closing - Adjustment           | 12/04/2023 15:08:14 | Low        |
| Signage - playground                              | Item - Hard or Sharp Projections           | 12/04/2023 15:13:32 | Low        |
| Rocker - Spring Horse - Surface - Wet Pour        | Surface - Edges Shrunk                     | 12/04/2023 15:17:39 | Low        |
| Rocker - Spring Dinosaur - Surface - Wet Pour     | Surface - Edges Shrunk                     | 12/04/2023 15:19:38 | Low        |
| Rocker - Spring Dinosaur                          | Item - Bolt(s) loose                       | 12/04/2023 15:20:09 | Low        |
| Swing - 1Bay Toddler Seat - Surface - Wet<br>Pour | Surface - Cracking                         | 12/04/2023 15:24:33 | Low        |
| Swing - 1Bay Toddler Seat                         | Minimum Space - Seat to Seat               | 12/04/2023 15:24:59 | Low        |
| Swing - 1Bay Toddler Seat                         | Metal - Paint-work - Not in Good Condition | 12/04/2023 15:25:45 | Low        |
| Swing - 1Bay Toddler Seat                         | Chain - Connectors Worn                    | 12/04/2023 15:26:41 | Low        |
| Swing - 1Bay Toddler Seat                         | Item - Damaged                             | 12/04/2023 15:27:06 | Low        |
| Multiplay Unit                                    | Barriers - Height Low                      | 12/04/2023 15:29:51 | Low        |
| Multiplay Unit                                    | Item - Limited Life                        | 12/04/2023 15:30:22 | Low        |

## Close Y Gelli Play Area Inspected Asset List (see Inspection Notes for exceptions)

| Asset Name     | A Site - Clôs Y Gelli Play Area |
|----------------|---------------------------------|
| Asset Type     | Children's Playground           |
| Asset Category | Site                            |
| Manufacturer   |                                 |
| EN Compliant   |                                 |
| Risk Level     | Low                             |
| Risk Score     | 4                               |
|                |                                 |

| Litter Bin |
|------------|
| Bins       |
| Facilities |
|            |
|            |
| Very Low   |
| 3          |
|            |

| Asset Name     | Multiplay Unit           |
|----------------|--------------------------|
| Asset Type     | Multiplay                |
| Asset Category | Equipment (Outdoor Play) |
| Manufacturer   | Bespoke                  |
| EN Compliant   | No                       |
| Risk Level     | Low                      |
| Risk Score     | 6                        |
|                |                          |