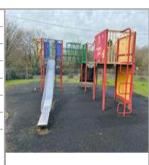

## Close Y Gelli Play Area Inspected Asset List (see Inspection Notes for exceptions)

| Asset Name     | A Site - Clôs Y Gelli Play Area |
|----------------|---------------------------------|
| Asset Type     | Children's Playground           |
| Asset Category | Site                            |
| Manufacturer   |                                 |
| EN Compliant   |                                 |
| Risk Level     | Low                             |
| Risk Score     | 4                               |
|                |                                 |

| Litter Bin |
|------------|
| Bins       |
| Facilities |
|            |
|            |
| Very Low   |
| 3          |
|            |

| Asset Name     | Multiplay Unit           |
|----------------|--------------------------|
| Asset Type     | Multiplay                |
| Asset Category | Equipment (Outdoor Play) |
| Manufacturer   | Bespoke                  |
| EN Compliant   | No                       |
| Risk Level     | Low                      |
| Risk Score     | 6                        |
|                |                          |