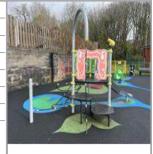

## Close Y Gelli Play Area Inspected Asset List (see Inspection Notes for exceptions)

| Asset Name     | A Site - Clôs Y Gelli Play Area |
|----------------|---------------------------------|
| Asset Type     | Children's Playground           |
| Asset Category | Site                            |
| Manufacturer   |                                 |
| EN Compliant   |                                 |
| Risk Level     | Low                             |
| Risk Score     | 4                               |
|                |                                 |

| Asset Name     | Carousel                 |
|----------------|--------------------------|
| Asset Type     | Carousel                 |
| Asset Category | Equipment (Outdoor Play) |
| Manufacturer   | Record RSS Ltd           |
| EN Compliant   | Yes                      |
| Risk Level     | Low                      |
| Risk Score     | 5                        |
|                |                          |

| Litter Bin |
|------------|
| Bins       |
| Facilities |
|            |
|            |
| Very Low   |
| 3          |
|            |

| Asset Name     | Multiplay Unit           |
|----------------|--------------------------|
| Asset Type     | Multiplay                |
| Asset Category | Equipment (Outdoor Play) |
| Manufacturer   | Bespoke                  |
| EN Compliant   | No                       |
| Risk Level     | Low                      |
| Risk Score     | 6                        |
|                |                          |