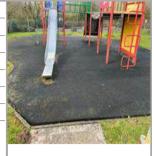

| Asset Name     | Multiplay Unit - Surface - Wet Pour |
|----------------|-------------------------------------|
| Asset Type     | Safer Surface                       |
| Asset Category | Surface                             |
| Manufacturer   |                                     |
| EN Compliant   | Yes                                 |
| Risk Level     | Low                                 |
| Risk Score     | 5                                   |