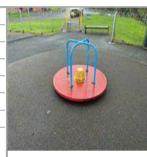

| Asset Name     | Carousel                 |
|----------------|--------------------------|
| Asset Type     | Carousel                 |
| Asset Category | Equipment (Outdoor Play) |
| Manufacturer   | Record RSS Ltd           |
| EN Compliant   | Yes                      |
| Risk Level     | Low                      |
| Risk Score     | 5                        |
|                |                          |

| Asset Name     | Carousel - Surface - Wet Pour |
|----------------|-------------------------------|
| Asset Type     | Safer Surface                 |
| Asset Category | Surface                       |
| Manufacturer   |                               |
| EN Compliant   | Yes                           |
| Risk Level     | Low                           |
| Risk Score     | 4                             |