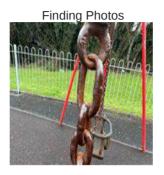

## Item - Damaged - Task

| Task Title | Replace item |
|------------|--------------|
|            |              |

| Finding Title         | Chain - Connectors Worn   |
|-----------------------|---------------------------|
| Asset                 | Swing - 1Bay Toddler Seat |
| Finding Creation Date | 12/04/2023 15:26:41       |
| Finding Group         | Maintenance               |
| Finding Notes         |                           |
| Risk Level            | Low                       |
|                       |                           |

#### **Chain - Connectors Worn - Task**

| Task Title | Replace worn parts |
|------------|--------------------|
|            |                    |

| Finding Title         | Metal - Paint-work - Not in Good Condition |
|-----------------------|--------------------------------------------|
| Asset                 | Swing - 1Bay Toddler Seat                  |
| Finding Creation Date | 12/04/2023 15:25:45                        |
| Finding Group         | Maintenance                                |
| Finding Notes         |                                            |
| Risk Level            | Low                                        |
|                       |                                            |