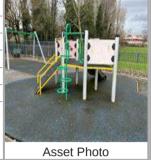

#### **Multiplay Unit - Findings**

| Finding Title         | Item - Limited Life                                                                    | What I was a second |
|-----------------------|----------------------------------------------------------------------------------------|---------------------|
| Asset                 | Multiplay Unit                                                                         |                     |
| Finding Creation Date | 12/04/2023 15:30:22                                                                    |                     |
| Finding Group         | Maintenance                                                                            |                     |
| Finding Notes         | Due to timber decay below ground and overall condition of unit - Unit has limited life |                     |
| Risk Level            | Low                                                                                    |                     |
|                       |                                                                                        | Asset Photo         |
|                       |                                                                                        |                     |

#### **Item - Limited Life - Task**

| Task Title | Programme replacement |
|------------|-----------------------|
|            |                       |

| Barriers - Height Low                         |
|-----------------------------------------------|
| Multiplay Unit                                |
| 12/04/2023 15:29:51                           |
| BS EN 1176:2017 Part 1 (General - Playground) |
|                                               |
| Low                                           |
| LOW                                           |
| -                                             |