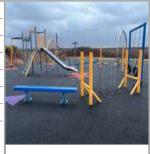

## **Close Y Gelli Play Area Findings**

| Asset                                             | Finding Title                              | Creation Date       | Risk Level |
|---------------------------------------------------|--------------------------------------------|---------------------|------------|
| Entrance - Gate                                   | Gate - Self-Closing - Adjustment           | 12/04/2023 15:08:14 | Low        |
| Signage - playground                              | Item - Hard or Sharp Projections           | 12/04/2023 15:13:32 | Low        |
| Rocker - Spring Horse - Surface - Wet Pour        | Surface - Edges Shrunk                     | 12/04/2023 15:17:39 | Low        |
| Rocker - Spring Dinosaur - Surface - Wet Pour     | Surface - Edges Shrunk                     | 12/04/2023 15:19:38 | Low        |
| Rocker - Spring Dinosaur                          | Item - Bolt(s) loose                       | 12/04/2023 15:20:09 | Low        |
| Swing - 1Bay Toddler Seat - Surface - Wet<br>Pour | Surface - Cracking                         | 12/04/2023 15:24:33 | Low        |
| Swing - 1Bay Toddler Seat                         | Minimum Space - Seat to Seat               | 12/04/2023 15:24:59 | Low        |
| Swing - 1Bay Toddler Seat                         | Metal - Paint-work - Not in Good Condition | 12/04/2023 15:25:45 | Low        |
| Swing - 1Bay Toddler Seat                         | Chain - Connectors Worn                    | 12/04/2023 15:26:41 | Low        |
| Swing - 1Bay Toddler Seat                         | Item - Damaged                             | 12/04/2023 15:27:06 | Low        |
| Multiplay Unit                                    | Barriers - Height Low                      | 12/04/2023 15:29:51 | Low        |
| Multiplay Unit                                    | Item - Limited Life                        | 12/04/2023 15:30:22 | Low        |

| Asset Name     | Entrance - Gate |  |
|----------------|-----------------|--|
| Asset Type     | Entrance        |  |
| Asset Category | Perimeter       |  |
| Manufacturer   |                 |  |
| EN Compliant   |                 |  |
| Risk Level     | Low             |  |
| Risk Score     | 4               |  |
|                |                 |  |

| Asset Name     | Fencing - Bowtop | i |
|----------------|------------------|---|
| Asset Type     | Fencing          | H |
| Asset Category | Perimeter        |   |
| Manufacturer   |                  |   |
| EN Compliant   |                  |   |
| Risk Level     | Low              |   |
| Risk Score     | 4                |   |
|                | <del>-  </del>   | - |

| Asset Name     | Seating - Bench |
|----------------|-----------------|
| Asset Type     | Seating         |
| Asset Category | Facilities      |
| Manufacturer   |                 |
| EN Compliant   |                 |
| Risk Level     | Low             |
| Risk Score     | 4               |

| Asset Name     | Swing - 1Bay Toddler Seat |
|----------------|---------------------------|
| Asset Type     | Swing                     |
| Asset Category | Equipment (Outdoor Play)  |
| Manufacturer   | Bespoke                   |
| EN Compliant   | No                        |
| Risk Level     | Low                       |
| Risk Score     | 5                         |
|                |                           |