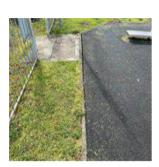

| Asset Name     | Entrance - Gate |  |
|----------------|-----------------|--|
| Asset Type     | Entrance        |  |
| Asset Category | Perimeter       |  |
| Manufacturer   |                 |  |
| EN Compliant   |                 |  |
| Risk Level     | Low             |  |
| Risk Score     | 4               |  |
|                |                 |  |

| Asset Name     | Fencing - Bowtop | i |
|----------------|------------------|---|
| Asset Type     | Fencing          | H |
| Asset Category | Perimeter        |   |
| Manufacturer   |                  |   |
| EN Compliant   |                  |   |
| Risk Level     | Low              |   |
| Risk Score     | 4                |   |
|                | <del>-  </del>   | - |