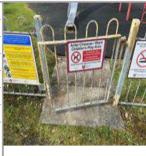

| Asset Name     | Entrance - Gate |  |
|----------------|-----------------|--|
| Asset Type     | Entrance        |  |
| Asset Category | Perimeter       |  |
| Manufacturer   |                 |  |
| EN Compliant   |                 |  |
| Risk Level     | Low             |  |
| Risk Score     | 4               |  |
|                |                 |  |

## **Entrance - Gate - Finding**

| Finding Title         | Gate - Self-Closing - Adjustment |
|-----------------------|----------------------------------|
| Asset                 | Entrance - Gate                  |
| Finding Creation Date | 12/04/2023 15:08:14              |
| Finding Group         | Maintenance                      |
| Finding Notes         |                                  |
| Risk Level            | Low                              |
|                       |                                  |

#### **Gate - Self-Closing - Adjustment - Task**

| Task Title | Adjust self-closure mechanism |
|------------|-------------------------------|
|            |                               |