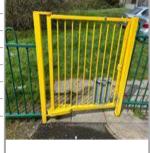

| Asset Name     | Entrance - Gate |  |
|----------------|-----------------|--|
| Asset Type     | Entrance        |  |
| Asset Category | Perimeter       |  |
| Manufacturer   |                 |  |
| EN Compliant   |                 |  |
| Risk Level     | Low             |  |
| Risk Score     | 4               |  |
|                |                 |  |

## **Entrance - Gate - Finding**

| Finding Title         | Gate - Self-Closing - Adjustment |
|-----------------------|----------------------------------|
| Asset                 | Entrance - Gate                  |
| Finding Creation Date | 12/04/2023 15:08:14              |
| Finding Group         | Maintenance                      |
| Finding Notes         |                                  |
| Risk Level            | Low                              |
|                       |                                  |

#### **Gate - Self-Closing - Adjustment - Task**

| Task Title | Adjust self-closure mechanism |
|------------|-------------------------------|
|            |                               |