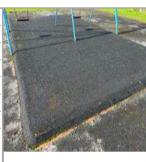

| Multiplay Unit - Surface - Wet Pour |
|-------------------------------------|
| Safer Surface                       |
| Surface                             |
|                                     |
| Yes                                 |
| Low                                 |
| 5                                   |
|                                     |