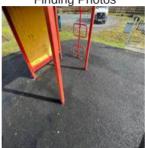

## **Rocker - Spring Dinosaur - Finding**

| Finding Title         | Item - Bolt(s) loose     |             |
|-----------------------|--------------------------|-------------|
| Asset                 | Rocker - Spring Dinosaur | *           |
| Finding Creation Date | 12/04/2023 15:20:09      |             |
| Finding Group         | Maintenance              |             |
| Finding Notes         |                          |             |
| Risk Level            | Low                      | 1           |
|                       |                          |             |
|                       |                          | Asset Photo |
|                       |                          |             |

## Item - Bolt(s) loose - Task

| Task Title | Tighten loose fixtures & fittings |
|------------|-----------------------------------|
|            |                                   |