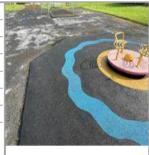

## **Cynheidre Play Area Findings**

| Asset                               | Finding Title                                         | Creation Date       | Risk Level |
|-------------------------------------|-------------------------------------------------------|---------------------|------------|
| Entrance - Gate                     | Gate - Self-Closing - Adjustment                      | 22/03/2023 20:26:24 | Low        |
| Multiplay Unit                      | Item - Loose in Ground                                | 22/03/2023 20:57:20 | Low        |
| Multiplay Unit                      | Metal - Excessive Corrosion                           | 22/03/2023 20:57:50 | Low        |
| Multiplay Unit                      | Item - Bolt(s) loose                                  | 22/03/2023 20:58:39 | Low        |
| Multiplay Unit                      | Handrails - Required                                  | 22/03/2023 20:59:12 | Low        |
| Multiplay Unit - Surface - Wet Pour | Surface - Perimeter of Surface Shrunk from<br>Edgings | 22/03/2023 21:00:43 | Low        |
| Multiplay Unit - Surface - Wet Pour | Impact Area - Extent                                  | 22/03/2023 21:01:41 | Low        |

## **Cynheidre Play Area Inspected Asset List (see Inspection Notes for exceptions)**

| Asset Name     | A Site - Cynheidre Play Area |  |
|----------------|------------------------------|--|
| Asset Type     | Children's Playground        |  |
| Asset Category | Site                         |  |
| Manufacturer   |                              |  |
| EN Compliant   |                              |  |
| Risk Level     | Very Low                     |  |
| Risk Score     | 3                            |  |
|                |                              |  |
|                |                              |  |
|                |                              |  |