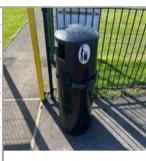

| Litter Bin |
|------------|
| Bins       |
| Facilities |
|            |
|            |
| Very Low   |
| 3          |
|            |

| Asset Name     | Multiplay Unit           |
|----------------|--------------------------|
| Asset Type     | Multiplay                |
| Asset Category | Equipment (Outdoor Play) |
| Manufacturer   | Bespoke                  |
| EN Compliant   | No                       |
| Risk Level     | Low                      |
| Risk Score     | 6                        |
|                |                          |

| Asset Name     | Litter Bin |  |
|----------------|------------|--|
| Asset Type     | Bins       |  |
| Asset Category | Facilities |  |
| Manufacturer   |            |  |
| EN Compliant   |            |  |
| Risk Level     | Very Low   |  |
| Risk Score     | 3          |  |
|                |            |  |