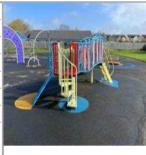

## Close Y Gelli Play Area Inspected Asset List (see Inspection Notes for exceptions)

| Asset Name     | A Site - Clôs Y Gelli Play Area |
|----------------|---------------------------------|
| Asset Type     | Children's Playground           |
| Asset Category | Site                            |
| Manufacturer   |                                 |
| EN Compliant   |                                 |
| Risk Level     | Low                             |
| Risk Score     | 4                               |
|                |                                 |