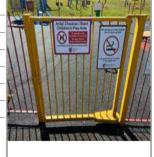

| Asset Name     | Entrance - Gate |  |
|----------------|-----------------|--|
| Asset Type     | Entrance        |  |
| Asset Category | Perimeter       |  |
| Manufacturer   |                 |  |
| EN Compliant   |                 |  |
| Risk Level     | Low             |  |
| Risk Score     | 4               |  |
|                |                 |  |

## **Entrance - Gate - Finding**

| Finding Title         | Gate - Self-Closing - Adjustment |
|-----------------------|----------------------------------|
| Asset                 | Entrance - Gate                  |
| Finding Creation Date | 12/04/2023 15:08:14              |
| Finding Group         | Maintenance                      |
| Finding Notes         |                                  |
| Risk Level            | Low                              |
|                       |                                  |

#### **Gate - Self-Closing - Adjustment - Task**

| Task Title | Adjust self-closure mechanism |
|------------|-------------------------------|
|            |                               |