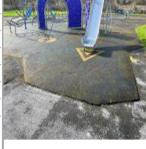

## Rocker - Spring Dinosaur - Surface - Wet Pour - Finding

| Finding Title         | Surface - Edges Shrunk                        |
|-----------------------|-----------------------------------------------|
| Asset                 | Rocker - Spring Dinosaur - Surface - Wet Pour |
| Finding Creation Date | 12/04/2023 15:19:38                           |
| Finding Group         | Maintenance                                   |
| Finding Notes         |                                               |
| Risk Level            | Low                                           |
|                       |                                               |

## **Rocker - Spring Horse - Surface - Wet Pour - Finding**

| Finding Title         | Surface - Edges Shrunk                     |             |
|-----------------------|--------------------------------------------|-------------|
| Asset                 | Rocker - Spring Horse - Surface - Wet Pour | 78          |
| Finding Creation Date | 12/04/2023 15:17:39                        |             |
| Finding Group         | Maintenance                                |             |
| Finding Notes         |                                            |             |
| Risk Level            | Low                                        |             |
|                       |                                            |             |
|                       |                                            | Asset Photo |