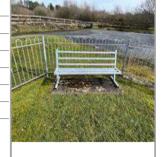

| Asset Name     | Seating - Bench |
|----------------|-----------------|
| Asset Type     | Seating         |
| Asset Category | Facilities      |
| Manufacturer   |                 |
| EN Compliant   |                 |
| Risk Level     | Low             |
| Risk Score     | 4               |