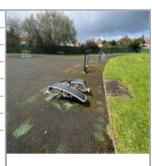

#### **Multiplay Unit - Findings**

| Finding Title         | Item - Limited Life                                                                    | What I was a second |
|-----------------------|----------------------------------------------------------------------------------------|---------------------|
| Asset                 | Multiplay Unit                                                                         |                     |
| Finding Creation Date | 12/04/2023 15:30:22                                                                    |                     |
| Finding Group         | Maintenance                                                                            |                     |
| Finding Notes         | Due to timber decay below ground and overall condition of unit - Unit has limited life |                     |
| Risk Level            | Low                                                                                    |                     |
|                       |                                                                                        | Asset Photo         |
|                       |                                                                                        |                     |

#### **Item - Limited Life - Task**

| Task Title | Programme replacement |
|------------|-----------------------|
|            |                       |

| Barriers - Height Low                         |
|-----------------------------------------------|
| Multiplay Unit                                |
| 12/04/2023 15:29:51                           |
| BS EN 1176:2017 Part 1 (General - Playground) |
|                                               |
| Low                                           |
| LOW                                           |
| -                                             |