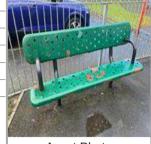

| Asset Name     | Seating - Bench |
|----------------|-----------------|
| Asset Type     | Seating         |
| Asset Category | Facilities      |
| Manufacturer   |                 |
| EN Compliant   |                 |
| Risk Level     | Low             |
| Risk Score     | 4               |