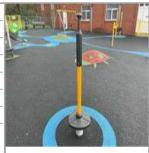

| Asset Name     | Rocker - Spring Horse    |
|----------------|--------------------------|
| Asset Type     | Rocker                   |
| Asset Category | Equipment (Outdoor Play) |
| Manufacturer   | Wicksteed Leisure Ltd    |
| EN Compliant   | Yes                      |
| Risk Level     | Low                      |
| Risk Score     | 4                        |
|                | ·                        |

| Asset Name     | Rocker - Spring Horse - Surface - Bark |
|----------------|----------------------------------------|
| Asset Type     | Safer Surface                          |
| Asset Category | Surface                                |
| Manufacturer   |                                        |
| EN Compliant   | Yes                                    |
| Risk Level     | Low                                    |
| Risk Score     | 4                                      |
|                |                                        |