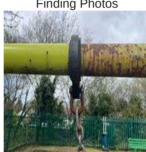

|
| Finding Notes         | Signage needs relocated |
| Risk Level            | Low                     |



### Item - Not Secure - Task

| Task Title | Repair item |
|------------|-------------|
|            |             |

### **Swing - 1Bay Toddler Seat - Findings**

| Finding Title         | Item - Moving Parts Greased |     |
|-----------------------|-----------------------------|-----|
| Asset                 | Swing - 1Bay Toddler Seat   | 100 |
| Finding Creation Date | 13/04/2023 20:29:33         | 2   |
| Finding Group         | Maintenance                 | 1   |
| Finding Notes         |                             | 10  |
| Risk Level            | Low                         | 100 |
|                       |                             |     |



Asset Photo





### Item - Moving Parts Greased - Task

| Task Title | Grease moving parts |
|------------|---------------------|
|            |                     |



| Finding Title         | Metal - Paint-work - Not in Good Condition | 1 |
|-----------------------|--------------------------------------------|---|
| Asset                 | Swing - 1Bay Toddler Seat                  |   |
| Finding Creation Date | 13/04/2023 20:29:08                        |   |
| Finding Group         | Maintenance                                |   |
| Finding Notes         |                                            | 1 |
| Risk Level            | Low                                        | 1 |
|                       |                                            | 1 |



Asset Photo

Finding Photos



### Metal