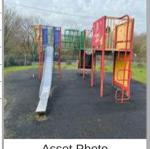

#### **Multiplay Unit - Findings**

| Finding Title         | Item - Limited Life                                                                    | What I was a second |
|-----------------------|----------------------------------------------------------------------------------------|---------------------|
| Asset                 | Multiplay Unit                                                                         |                     |
| Finding Creation Date | 12/04/2023 15:30:22                                                                    |                     |
| Finding Group         | Maintenance                                                                            |                     |
| Finding Notes         | Due to timber decay below ground and overall condition of unit - Unit has limited life |                     |
| Risk Level            | Low                                                                                    |                     |
|                       |                                                                                        | Asset Photo         |
|                       |                                                                                        |                     |

Asset Photo