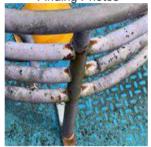

## **Swing - 1Bay Toddler Seat - Findings**

| Finding Title         | Item - Damaged            | 1  |
|-----------------------|---------------------------|----|
| Asset                 | Swing - 1Bay Toddler Seat |    |
| Finding Creation Date | 12/04/2023 15:27:06       |    |
| Finding Group         | Maintenance               | 4  |
| Finding Notes         | Seat damaged              | Į. |
| Risk Level            | Low                       |    |
|                       |                           | i  |

## Item - Damaged - Task

| Task Title | Replace item |
|------------|--------------|
|            |              |

| Finding Title         | Chain - Connectors Worn   |
|-----------------------|---------------------------|
| Asset                 | Swing - 1Bay Toddler Seat |
| Finding Creation Date | 12/04/2023 15:26:41       |
| Finding Group         | Maintenance               |
| Finding Notes         |                           |
| Risk Level            | Low                       |
|                       |                           |

#### **Chain - Connectors Worn - Task**

| Task Title | Replace worn parts |
|------------|--------------------|
|            |                    |

| Finding Title         | Metal - Paint-work - Not in Good Condition |
|-----------------------|--------------------------------------------|
| Asset                 | Swing - 1Bay Toddler Seat                  |
| Finding Creation Date | 12/04/2023 15:25:45                        |
| Finding Group         | Maintenance                                |
| Finding Notes         |                                            |
| Risk Level            | Low                                        |
|                       |                                            |