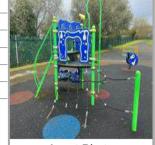

#### **Multiplay Unit - Findings**

| Finding Title         | Item - Limited Life                                                                    | What I was a second |
|-----------------------|----------------------------------------------------------------------------------------|---------------------|
| Asset                 | Multiplay Unit                                                                         |                     |
| Finding Creation Date | 12/04/2023 15:30:22                                                                    |                     |
| Finding Group         | Maintenance                                                                            |                     |
| Finding Notes         | Due to timber decay below ground and overall condition of unit - Unit has limited life |                     |
| Risk Level            | Low                                                                                    |                     |
|                       |                                                                                        | Asset Photo         |
|                       |                                                                                        |                     |

#### **Item - Limited Life - Task**

| Task Title | Programme replacement |
|------------|-----------------------|
|            |                       |

| Barriers - Height Low                         |
|-----------------------------------------------|
| Multiplay Unit                                |
| 12/04/2023 15:29:51                           |
| BS EN 1176:2017 Part 1 (General - Playground) |
|                                               |
| Low                                           |
| LOW                                           |
| -                                             |

Asset Photo