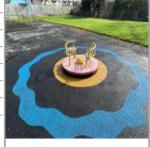

## **Cynheidre Play Area Findings**

| Asset                               | Finding Title                                         | Creation Date       | Risk Level |
|-------------------------------------|-------------------------------------------------------|---------------------|------------|
| Entrance - Gate                     | Gate - Self-Closing - Adjustment                      | 22/03/2023 20:26:24 | Low        |
| Multiplay Unit                      | Item - Loose in Ground                                | 22/03/2023 20:57:20 | Low        |
| Multiplay Unit                      | Metal - Excessive Corrosion                           | 22/03/2023 20:57:50 | Low        |
| Multiplay Unit                      | Item - Bolt(s) loose                                  | 22/03/2023 20:58:39 | Low        |
| Multiplay Unit                      | Handrails - Required                                  | 22/03/2023 20:59:12 | Low        |
| Multiplay Unit - Surface - Wet Pour | Surface - Perimeter of Surface Shrunk from<br>Edgings | 22/03/2023 21:00:43 | Low        |
| Multiplay Unit - Surface - Wet Pour | Impact Area - Extent                                  | 22/03/2023 21:01:41 | Low        |

## **Cynheidre Play Area Inspected Asset List (see Inspection Notes for exceptions)**

| Asset Name     | A Site - Cynheidre Play Area |  |
|----------------|------------------------------|--|
| Asset Type     | Children's Playground        |  |
| Asset Category | Site                         |  |
| Manufacturer   |                              |  |
| EN Compliant   |                              |  |
| Risk Level     | Very Low                     |  |
| Risk Score     | 3                            |  |
|                |                              |  |
|                |                              |  |
|                |                              |  |