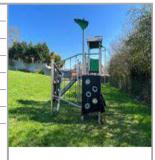

| Litter Bin |
|------------|
| Bins       |
| Facilities |
|            |
|            |
| Very Low   |
| 3          |
|            |

| Asset Name     | Multiplay Unit           |
|----------------|--------------------------|
| Asset Type     | Multiplay                |
| Asset Category | Equipment (Outdoor Play) |
| Manufacturer   | Bespoke                  |
| EN Compliant   | No                       |
| Risk Level     | Low                      |
| Risk Score     | 6                        |
|                |                          |

#### **Multiplay Unit - Findings**

| Finding Title         | Item - Limited Life                                                                    | What I was a second |
|-----------------------|----------------------------------------------------------------------------------------|---------------------|
| Asset                 | Multiplay Unit                                                                         |                     |
| Finding Creation Date | 12/04/2023 15:30:22                                                                    |                     |
| Finding Group         | Maintenance                                                                            |                     |
| Finding Notes         | Due to timber decay below ground and overall condition of unit - Unit has limited life |                     |
| Risk Level            | Low                                                                                    |                     |
|                       |                                                                                        | Asset Photo         |
|                       |                                                                                        |                     |

#### **Item - Limited Life - Task**

| Task Title | Programme replacement |
|------------|-----------------------|
|            |                       |

| Barriers - Height Low                         |
|-----------------------------------------------|
| Multiplay Unit                                |
| 12/04/2023 15:29:51                           |
| BS EN 1176:2017 Part 1 (General - Playground) |
|                                               |
| Low                                           |
| LOW                                           |
| -                                             |