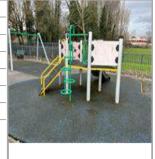

## **Cynheidre Play Area Findings**

| Asset                               | Finding Title                                         | Creation Date       | Risk Level |
|-------------------------------------|-------------------------------------------------------|---------------------|------------|
| Entrance - Gate                     | Gate - Self-Closing - Adjustment                      | 22/03/2023 20:26:24 | Low        |
| Multiplay Unit                      | Item - Loose in Ground                                | 22/03/2023 20:57:20 | Low        |
| Multiplay Unit                      | Metal - Excessive Corrosion                           | 22/03/2023 20:57:50 | Low        |
| Multiplay Unit                      | Item - Bolt(s) loose                                  | 22/03/2023 20:58:39 | Low        |
| Multiplay Unit                      | Handrails - Required                                  | 22/03/2023 20:59:12 | Low        |
| Multiplay Unit - Surface - Wet Pour | Surface - Perimeter of Surface Shrunk from<br>Edgings | 22/03/2023 21:00:43 | Low        |
| Multiplay Unit - Surface - Wet Pour | Impact Area - Extent                                  | 22/03/2023 21:01:41 | Low        |

## **Cynheidre Play Area Inspected Asset List (see Inspection Notes for exceptions)**

| Asset Name     | A Site - Cynheidre Play Area |  |
|----------------|------------------------------|--|
| Asset Type     | Children's Playground        |  |
| Asset Category | Site                         |  |
| Manufacturer   |                              |  |
| EN Compliant   |                              |  |
| Risk Level     | Very Low                     |  |
| Risk Score     | 3                            |  |
|                |                              |  |
|                |                              |  |
|                |                              |  |

| ltiplay                |
|------------------------|
|                        |
| uipment (Outdoor Play) |
| P (Playgrounds) Ltd    |
|                        |
| V                      |
|                        |
|                        |