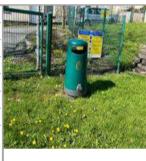

| Asset Name     | Litter Bin |  |
|----------------|------------|--|
| Asset Type     | Bins       |  |
| Asset Category | Facilities |  |
| Manufacturer   |            |  |
| EN Compliant   |            |  |
| Risk Level     | Very Low   |  |
| Risk Score     | 3          |  |
|                |            |  |