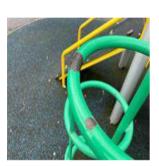

## **Swing - 1Bay Toddler Seat - Findings**

| Finding Title         | Item - Damaged            | 1  |
|-----------------------|---------------------------|----|
| Asset                 | Swing - 1Bay Toddler Seat |    |
| Finding Creation Date | 12/04/2023 15:27:06       |    |
| Finding Group         | Maintenance               | 4  |
| Finding Notes         | Seat damaged              | Į. |
| Risk Level            | Low                       |    |
|                       |                           | i  |

## Item - Damaged - Task

| Task Title | Replace item |
|------------|--------------|
|            |              |

| Finding Title         | Chain - Connectors Worn   |
|-----------------------|---------------------------|
| Asset                 | Swing - 1Bay Toddler Seat |
| Finding Creation Date | 12/04/2023 15:26:41       |
| Finding Group         | Maintenance               |
| Finding Notes         |                           |
| Risk Level            | Low                       |
|                       |                           |

#### **Chain - Connectors Worn - Task**

| Task Title | Replace worn parts |
|------------|--------------------|
|            |                    |

| Finding Title         | Metal - Paint-work - Not in Good Condition |
|-----------------------|--------------------------------------------|
| Asset                 | Swing - 1Bay Toddler Seat                  |
| Finding Creation Date | 12/04/2023 15:25:45                        |
| Finding Group         | Maintenance                                |
| Finding Notes         |                                            |
| Risk Level            | Low                                        |
|                       |                                            |