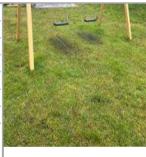

## **Close Y Gelli Play Area Findings**

| Asset                                             | Finding Title                              | Creation Date       | Risk Level |
|---------------------------------------------------|--------------------------------------------|---------------------|------------|
| Entrance - Gate                                   | Gate - Self-Closing - Adjustment           | 12/04/2023 15:08:14 | Low        |
| Signage - playground                              | Item - Hard or Sharp Projections           | 12/04/2023 15:13:32 | Low        |
| Rocker - Spring Horse - Surface - Wet Pour        | Surface - Edges Shrunk                     | 12/04/2023 15:17:39 | Low        |
| Rocker - Spring Dinosaur - Surface - Wet Pour     | Surface - Edges Shrunk                     | 12/04/2023 15:19:38 | Low        |
| Rocker - Spring Dinosaur                          | Item - Bolt(s) loose                       | 12/04/2023 15:20:09 | Low        |
| Swing - 1Bay Toddler Seat - Surface - Wet<br>Pour | Surface - Cracking                         | 12/04/2023 15:24:33 | Low        |
| Swing - 1Bay Toddler Seat                         | Minimum Space - Seat to Seat               | 12/04/2023 15:24:59 | Low        |
| Swing - 1Bay Toddler Seat                         | Metal - Paint-work - Not in Good Condition | 12/04/2023 15:25:45 | Low        |
| Swing - 1Bay Toddler Seat                         | Chain - Connectors Worn                    | 12/04/2023 15:26:41 | Low        |
| Swing - 1Bay Toddler Seat                         | Item - Damaged                             | 12/04/2023 15:27:06 | Low        |
| Multiplay Unit                                    | Barriers - Height Low                      | 12/04/2023 15:29:51 | Low        |
| Multiplay Unit                                    | Item - Limited Life                        | 12/04/2023 15:30:22 | Low        |