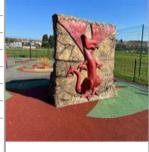

## **Close Y Gelli Play Area Findings**

| Asset                                             | Finding Title                              | Creation Date       | Risk Level |
|---------------------------------------------------|--------------------------------------------|---------------------|------------|
| Entrance - Gate                                   | Gate - Self-Closing - Adjustment           | 12/04/2023 15:08:14 | Low        |
| Signage - playground                              | Item - Hard or Sharp Projections           | 12/04/2023 15:13:32 | Low        |
| Rocker - Spring Horse - Surface - Wet Pour        | Surface - Edges Shrunk                     | 12/04/2023 15:17:39 | Low        |
| Rocker - Spring Dinosaur - Surface - Wet Pour     | Surface - Edges Shrunk                     | 12/04/2023 15:19:38 | Low        |
| Rocker - Spring Dinosaur                          | Item - Bolt(s) loose                       | 12/04/2023 15:20:09 | Low        |
| Swing - 1Bay Toddler Seat - Surface - Wet<br>Pour | Surface - Cracking                         | 12/04/2023 15:24:33 | Low        |
| Swing - 1Bay Toddler Seat                         | Minimum Space - Seat to Seat               | 12/04/2023 15:24:59 | Low        |
| Swing - 1Bay Toddler Seat                         | Metal - Paint-work - Not in Good Condition | 12/04/2023 15:25:45 | Low        |
| Swing - 1Bay Toddler Seat                         | Chain - Connectors Worn                    | 12/04/2023 15:26:41 | Low        |
| Swing - 1Bay Toddler Seat                         | Item - Damaged                             | 12/04/2023 15:27:06 | Low        |
| Multiplay Unit                                    | Barriers - Height Low                      | 12/04/2023 15:29:51 | Low        |
| Multiplay Unit                                    | Item - Limited Life                        | 12/04/2023 15:30:22 | Low        |

| Asset Name     | Rocker - Spring Dinosaur |
|----------------|--------------------------|
| Asset Type     | Rocker                   |
| Asset Category | Equipment (Outdoor Play) |
| Manufacturer   | HAGS Play Ltd            |
| EN Compliant   | Yes                      |
| Risk Level     | Low                      |
| Risk Score     | 4                        |
|                |                          |

| Asset Name     | Rocker - Spring Dinosaur - Surface - Wet Pour |
|----------------|-----------------------------------------------|
| Asset Type     | Safer Surface                                 |
| Asset Category | Surface                                       |
| Manufacturer   |                                               |
| EN Compliant   | Yes                                           |
| Risk Level     | Low                                           |
| Risk Score     | 4                                             |
|                |                                               |

## **Rocker - Spring Dinosaur - Finding**

| Finding Title         | Item - Bolt(s) loose     |             |
|-----------------------|--------------------------|-------------|
| Asset                 | Rocker - Spring Dinosaur | *           |
| Finding Creation Date | 12/04/2023 15:20:09      |             |
| Finding Group         | Maintenance              |             |
| Finding Notes         |                          |             |
| Risk Level            | Low                      | 1           |
|                       |                          |             |
|                       |                          | Asset Photo |
|                       |                          |             |

## Rocker - Spring Dinosaur - Surface - Wet Pour - Finding

| Finding Title         | Surface - Edges Shrunk                        |
|-----------------------|-----------------------------------------------|
| Asset                 | Rocker - Spring Dinosaur - Surface - Wet Pour |
| Finding Creation Date | 12/04/2023 15:19:38                           |
| Finding Group         | Maintenance                                   |
| Finding Notes         |                                               |
| Risk Level            | Low                                           |
|                       |                                               |