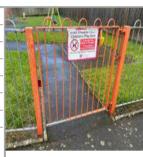

| Asset Name     | Entrance - Gate |  |
|----------------|-----------------|--|
| Asset Type     | Entrance        |  |
| Asset Category | Perimeter       |  |
| Manufacturer   |                 |  |
| EN Compliant   |                 |  |
| Risk Level     | Low             |  |
| Risk Score     | 4               |  |
|                |                 |  |

## **Entrance - Gate - Finding**

| Finding Title         | Gate - Self-Closing - Adjustment |
|-----------------------|----------------------------------|
| Asset                 | Entrance - Gate                  |
| Finding Creation Date | 12/04/2023 15:08:14              |
| Finding Group         | Maintenance                      |
| Finding Notes         |                                  |
| Risk Level            | Low                              |
|                       |                                  |

#### **Gate - Self-Closing - Adjustment - Task**

| Task Title | Adjust self-closure mechanism |
|------------|-------------------------------|
|            |                               |