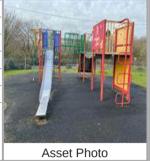

#### **Multiplay Unit - Findings**

| Finding Title         | Item - Limited Life                                                                    | What I was a second |
|-----------------------|----------------------------------------------------------------------------------------|---------------------|
| Asset                 | Multiplay Unit                                                                         |                     |
| Finding Creation Date | 12/04/2023 15:30:22                                                                    |                     |
| Finding Group         | Maintenance                                                                            |                     |
| Finding Notes         | Due to timber decay below ground and overall condition of unit - Unit has limited life |                     |
| Risk Level            | Low                                                                                    |                     |
|                       |                                                                                        | Asset Photo         |
|                       |                                                                                        |                     |

#### **Item - Limited Life - Task**

| Task Title | Programme replacement |
|------------|-----------------------|
|            |                       |

| Barriers - Height Low                         |
|-----------------------------------------------|
| Multiplay Unit                                |
| 12/04/2023 15:29:51                           |
| BS EN 1176:2017 Part 1 (General - Playground) |
|                                               |
| Low                                           |
| LOW                                           |
| -                                             |