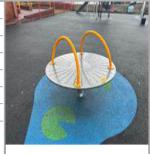

| Asset Name     | Carousel                 |
|----------------|--------------------------|
| Asset Type     | Carousel                 |
| Asset Category | Equipment (Outdoor Play) |
| Manufacturer   | Record RSS Ltd           |
| EN Compliant   | Yes                      |
| Risk Level     | Low                      |
| Risk Score     | 5                        |
|                |                          |

| Asset Name     | Carousel - Surface - Wet Pour |
|----------------|-------------------------------|
| Asset Type     | Safer Surface                 |
| Asset Category | Surface                       |
| Manufacturer   |                               |
| EN Compliant   | Yes                           |
| Risk Level     | Low                           |
| Risk Score     | 4                             |