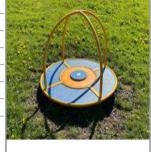

| Asset Name     | Carousel                 |
|----------------|--------------------------|
| Asset Type     | Carousel                 |
| Asset Category | Equipment (Outdoor Play) |
| Manufacturer   | Record RSS Ltd           |
| EN Compliant   | Yes                      |
| Risk Level     | Low                      |
| Risk Score     | 5                        |
|                |                          |

| Asset Name     | Carousel - Surface - Wet Pour |
|----------------|-------------------------------|
| Asset Type     | Safer Surface                 |
| Asset Category | Surface                       |
| Manufacturer   |                               |
| EN Compliant   | Yes                           |
| Risk Level     | Low                           |
| Risk Score     | 4                             |