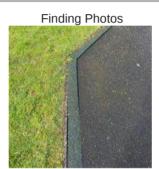

-----------------------------------------------------------|--------------------------------|---|--|--|--|
| Asset                                                            | Rota Play - Surface - Wet Pour |   |  |  |  |
| Finding Creation Date                                            | 12/04/2023 19:51:28            | 1 |  |  |  |
| Finding Group Maintenance                                        |                                |   |  |  |  |
| Finding Notes                                                    |                                | 1 |  |  |  |
| Risk Level                                                       | Low                            | 1 |  |  |  |
|                                                                  | -                              | - |  |  |  |





#### Surface - Perimeter of Surface Shrunk from Edgings - Task

| Task Title | Repair surface |
|------------|----------------|
|            |                |



#### **Seating - Bench - Finding**

| Finding Title                             | Metal - Excessive Corrosion |
|-------------------------------------------|-----------------------------|
| Asset                                     | Seating - Bench             |
| Finding Creation Date 12/04/2023 19:36:21 |                             |
| Finding Group                             | Maintenance                 |
| Finding Notes                             |                             |
| Risk Level                                | Low                         |
|                                           |