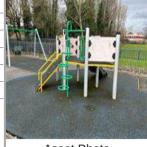

|
| Maintenance           |                                                |
|                       |                                                |
| Medium                |                                                |
|                       | Multiplay Unit 23/03/2023 17:42:32 Maintenance |



Asset Photo



## Item - Cap(s) damaged - Task

| Task Title | Replace item |
|------------|--------------|
|            |              |



| Finding Title         | Item - Rubber missing |
|-----------------------|-----------------------|
| Asset                 | Multiplay Unit        |
| Finding Creation Date | 23/03/2023 17:41:43   |
| Finding Group         | Maintenance           |
| Finding Notes         | Rubber edging missing |
| Risk Level            | Low                   |



Asset Photo



#### Finding Photos



Item - Rubber missing - Task

| Task Title | Replace item |
|------------|--------------|
|            |              |



## Rocker - Spring Seesaw - Surface - Wet Pour - Findings

| Finding Title         | Surface - Perimeter of Surface Shrunk from Edgings | N.            |
|-----------------------|----------------------------------------------------|---------------|
| Asset                 | Rocker - Spring Seesaw - Surface - Wet Pour        | To the second |
| Finding Creation Date | 23/03/2023 17:27:44                                |               |
| Finding Group         | Maintenance                                        |               |
| Finding Notes         |                                                    |               |
| Risk L