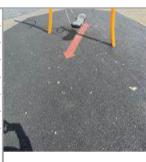

## Swing - 1Bay Toddler Seat - Surface - Wet Pour - Finding

| Finding Title         | Surface - Cracking                             |  |
|-----------------------|------------------------------------------------|--|
| Asset                 | Swing - 1Bay Toddler Seat - Surface - Wet Pour |  |
| Finding Creation Date | 12/04/2023 15:24:33                            |  |
| Finding Group         | Maintenance                                    |  |
| Finding Notes         |                                                |  |
| Risk Level            | Low                                            |  |
|                       |                                                |  |

#### **Surface - Cracking - Task**

| Task Title | Repair surface |  |
|------------|----------------|--|
|            |                |  |