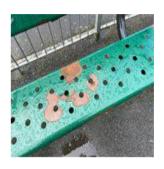

## Rocker - Spring Dinosaur - Surface - Wet Pour - Finding

| Finding Title         | Surface - Edges Shrunk                        |
|-----------------------|-----------------------------------------------|
| Asset                 | Rocker - Spring Dinosaur - Surface - Wet Pour |
| Finding Creation Date | 12/04/2023 15:19:38                           |
| Finding Group         | Maintenance                                   |
| Finding Notes         |                                               |
| Risk Level            | Low                                           |
|                       |                                               |

Asset Photo

## **Rocker - Spring Horse - Surface - Wet Pour - Finding**

| Finding Title         | Surface - Edges Shrunk                     |             |
|-----------------------|--------------------------------------------|-------------|
| Asset                 | Rocker - Spring Horse - Surface - Wet Pour | 78          |
| Finding Creation Date | 12/04/2023 15:17:39                        |             |
| Finding Group         | Maintenance                                |             |
| Finding Notes         |                                            |             |
| Risk Level            | Low                                        |             |
|                       |                                            |             |
|                       |                                            | Asset Photo |