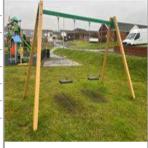

## **Close Y Gelli Play Area Findings**

| Asset                                             | Finding Title                              | Creation Date       | Risk Level |
|---------------------------------------------------|--------------------------------------------|---------------------|------------|
| Entrance - Gate                                   | Gate - Self-Closing - Adjustment           | 12/04/2023 15:08:14 | Low        |
| Signage - playground                              | Item - Hard or Sharp Projections           | 12/04/2023 15:13:32 | Low        |
| Rocker - Spring Horse - Surface - Wet Pour        | Surface - Edges Shrunk                     | 12/04/2023 15:17:39 | Low        |
| Rocker - Spring Dinosaur - Surface - Wet Pour     | Surface - Edges Shrunk                     | 12/04/2023 15:19:38 | Low        |
| Rocker - Spring Dinosaur                          | Item - Bolt(s) loose                       | 12/04/2023 15:20:09 | Low        |
| Swing - 1Bay Toddler Seat - Surface - Wet<br>Pour | Surface - Cracking                         | 12/04/2023 15:24:33 | Low        |
| Swing - 1Bay Toddler Seat                         | Minimum Space - Seat to Seat               | 12/04/2023 15:24:59 | Low        |
| Swing - 1Bay Toddler Seat                         | Metal - Paint-work - Not in Good Condition | 12/04/2023 15:25:45 | Low        |
| Swing - 1Bay Toddler Seat                         | Chain - Connectors Worn                    | 12/04/2023 15:26:41 | Low        |
| Swing - 1Bay Toddler Seat                         | Item - Damaged                             | 12/04/2023 15:27:06 | Low        |
| Multiplay Unit                                    | Barriers - Height Low                      | 12/04/2023 15:29:51 | Low        |
| Multiplay Unit                                    | Item - Limited Life                        | 12/04/2023 15:30:22 | Low        |