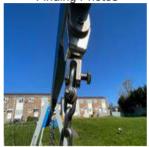

## **Swing - 1Bay Toddler Seat - Findings**

| Finding Title         | Item - Damaged            | 1  |
|-----------------------|---------------------------|----|
| Asset                 | Swing - 1Bay Toddler Seat |    |
| Finding Creation Date | 12/04/2023 15:27:06       |    |
| Finding Group         | Maintenance               | 4  |
| Finding Notes         | Seat damaged              | Į. |
| Risk Level            | Low                       |    |
|                       |                           | i  |

## Item - Damaged - Task

| Task Title | Replace item |
|------------|--------------|
|            |              |

| Finding Title         | Chain - Connectors Worn   |
|-----------------------|---------------------------|
| Asset                 | Swing - 1Bay Toddler Seat |
| Finding Creation Date | 12/04/2023 15:26:41       |
| Finding Group         | Maintenance               |
| Finding Notes         |                           |
| Risk Level            | Low                       |
|                       |                           |