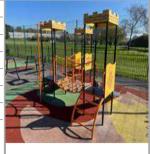

## **Close Y Gelli Play Area Findings**

| Asset                                             | Finding Title                              | Creation Date       | Risk Level |
|---------------------------------------------------|--------------------------------------------|---------------------|------------|
| Entrance - Gate                                   | Gate - Self-Closing - Adjustment           | 12/04/2023 15:08:14 | Low        |
| Signage - playground                              | Item - Hard or Sharp Projections           | 12/04/2023 15:13:32 | Low        |
| Rocker - Spring Horse - Surface - Wet Pour        | Surface - Edges Shrunk                     | 12/04/2023 15:17:39 | Low        |
| Rocker - Spring Dinosaur - Surface - Wet Pour     | Surface - Edges Shrunk                     | 12/04/2023 15:19:38 | Low        |
| Rocker - Spring Dinosaur                          | Item - Bolt(s) loose                       | 12/04/2023 15:20:09 | Low        |
| Swing - 1Bay Toddler Seat - Surface - Wet<br>Pour | Surface - Cracking                         | 12/04/2023 15:24:33 | Low        |
| Swing - 1Bay Toddler Seat                         | Minimum Space - Seat to Seat               | 12/04/2023 15:24:59 | Low        |
| Swing - 1Bay Toddler Seat                         | Metal - Paint-work - Not in Good Condition | 12/04/2023 15:25:45 | Low        |
| Swing - 1Bay Toddler Seat                         | Chain - Connectors Worn                    | 12/04/2023 15:26:41 | Low        |
| Swing - 1Bay Toddler Seat                         | Item - Damaged                             | 12/04/2023 15:27:06 | Low        |
| Multiplay Unit                                    | Barriers - Height Low                      | 12/04/2023 15:29:51 | Low        |
| Multiplay Unit                                    | Item - Limited Life                        | 12/04/2023 15:30:22 | Low        |

## Close Y Gelli Play Area Inspected Asset List (see Inspection Notes for exceptions)

| Asset Name     | A Site - Clôs Y Gelli Play Area |
|----------------|---------------------------------|
| Asset Type     | Children's Playground           |
| Asset Category | Site                            |
| Manufacturer   |                                 |
| EN Compliant   |                                 |
| Risk Level     | Low                             |
| Risk Score     | 4                               |
|                |                                 |

| Litter Bin |
|------------|
| Bins       |
| Facilities |
|            |
|            |
| Very Low   |
| 3          |
|            |

| Asset Name     | Multiplay Unit           |
|----------------|--------------------------|
| Asset Type     | Multiplay                |
| Asset Category | Equipment (Outdoor Play) |
| Manufacturer   | Bespoke                  |
| EN Compliant   | No                       |
| Risk Level     | Low                      |
| Risk Score     | 6                        |
|                |                          |

| Asset Name     | Rocker - Spring Dinosaur |
|----------------|--------------------------|
| Asset Type     | Rocker                   |
| Asset Category | Equipment (Outdoor Play) |
| Manufacturer   | HAGS Play Ltd            |
| EN Compliant   | Yes                      |
| Risk Level     | Low                      |
| Risk Score     | 4                        |
|                |                          |

| Asset Name     | Rocker - Spring Horse    |
|----------------|--------------------------|
| Asset Type     | Rocker                   |
| Asset Category | Equipment (Outdoor Play) |
| Manufacturer   | HAGS Play Ltd            |
| EN Compliant   | Yes                      |
| Risk Level     | Low                      |
| Risk Score     | 4                        |

| Asset Name     | Signage - playground |
|----------------|----------------------|
| Asset Type     | Signage              |
| Asset Category | Site                 |
| Manufacturer   |                      |
| EN Compliant   |                      |
| Risk Level     | Low                  |
| Risk Score     | 4                    |

| Asset Name     | Swing - 1Bay Toddler Seat |
|----------------|---------------------------|
| Asset Type     | Swing                     |
| Asset Category | Equipment (Outdoor Play)  |
| Manufacturer   | Bespoke                   |
| EN Compliant   | No                        |
| Risk Level     | Low                       |
| Risk Score     | 5                         |
|                |                           |