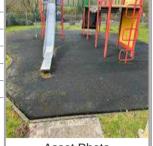

## Rocker - Spring Dinosaur - Surface - Wet Pour - Finding

| Finding Title         | Surface - Edges Shrunk                        |
|-----------------------|-----------------------------------------------|
| Asset                 | Rocker - Spring Dinosaur - Surface - Wet Pour |
| Finding Creation Date | 12/04/2023 15:19:38                           |
| Finding Group         | Maintenance                                   |
| Finding Notes         |                                               |
| Risk Level            | Low                                           |
|                       |                                               |

Asset Photo

## **Surface - Edges Shrunk - Task**

| Task Title | Repair edges |
|------------|--------------|
|            |              |