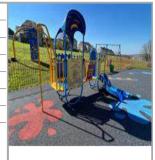

| Litter Bin |
|------------|
| Bins       |
| Facilities |
|            |
|            |
| Very Low   |
| 3          |
|            |

| Asset Name     | Multiplay Unit           |
|----------------|--------------------------|
| Asset Type     | Multiplay                |
| Asset Category | Equipment (Outdoor Play) |
| Manufacturer   | Bespoke                  |
| EN Compliant   | No                       |
| Risk Level     | Low                      |
| Risk Score     | 6                        |
|                |                          |

#### **Multiplay Unit - Findings**

| Finding Title         | Item - Limited Life                                                                    | What I was a second |
|-----------------------|----------------------------------------------------------------------------------------|---------------------|
| Asset                 | Multiplay Unit                                                                         |                     |
| Finding Creation Date | 12/04/2023 15:30:22                                                                    |                     |
| Finding Group         | Maintenance                                                                            |                     |
| Finding Notes         | Due to timber decay below ground and overall condition of unit - Unit has limited life |                     |
| Risk Level            | Low                                                                                    |                     |
|                       |                                                                                        | Asset Photo         |
|                       |                                                                                        |                     |

#### **Item - Limited Life - Task**

| Task Title | Programme replacement |
|------------|-----------------------|
|            |                       |

| Barriers - Height Low                         |
|-----------------------------------------------|
| Multiplay Unit                                |
| 12/04/2023 15:29:51                           |
| BS EN 1176:2017 Part 1 (General - Playground) |
|                                               |
| Low                                           |
| LOW                                           |
| -                                             |