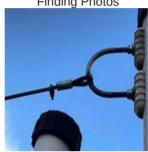

## **Rocker - Spring Dinosaur - Finding**

| Finding Title         | Item - Bolt(s) loose     |             |
|-----------------------|--------------------------|-------------|
| Asset                 | Rocker - Spring Dinosaur | *           |
| Finding Creation Date | 12/04/2023 15:20:09      |             |
| Finding Group         | Maintenance              |             |
| Finding Notes         |                          |             |
| Risk Level            | Low                      | 1           |
|                       |                          |             |
|                       |                          | Asset Photo |
|                       |                          |             |

## Item - Bolt(s) loose - Task

| Task Title | Tighten loose fixtures & fittings |
|------------|-----------------------------------|
|            |                                   |