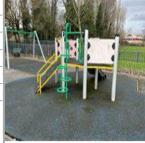

| Litter Bin |
|------------|
| Bins       |
| Facilities |
|            |
|            |
| Very Low   |
| 3          |
|            |

| Asset Name     | Multiplay Unit           |
|----------------|--------------------------|
| Asset Type     | Multiplay                |
| Asset Category | Equipment (Outdoor Play) |
| Manufacturer   | Bespoke                  |
| EN Compliant   | No                       |
| Risk Level     | Low                      |
| Risk Score     | 6                        |
|                |                          |

#### **Multiplay Unit - Findings**

| Finding Title         | Item - Limited Life                                                                    | What I was a second |
|-----------------------|----------------------------------------------------------------------------------------|---------------------|
| Asset                 | Multiplay Unit                                                                         |                     |
| Finding Creation Date | 12/04/2023 15:30:22                                                                    |                     |
| Finding Group         | Maintenance                                                                            |                     |
| Finding Notes         | Due to timber decay below ground and overall condition of unit - Unit has limited life |                     |
| Risk Level            | Low                                                                                    |                     |
|                       |                                                                                        | Asset Photo         |
|                       |                                                                                        |                     |

#### **Item - Limited Life - Task**

| Task Title | Programme replacement |
|------------|-----------------------|
|            |                       |

| Barriers - Height Low                         |
|-----------------------------------------------|
| Multiplay Unit                                |
| 12/04/2023 15:29:51                           |
| BS EN 1176:2017 Part 1 (General - Playground) |
|                                               |
| Low                                           |
| LOW                                           |
| -                                             |