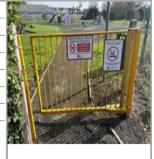

| Asset Name     | Entrance - Gate |  |
|----------------|-----------------|--|
| Asset Type     | Entrance        |  |
| Asset Category | Perimeter       |  |
| Manufacturer   |                 |  |
| EN Compliant   |                 |  |
| Risk Level     | Low             |  |
| Risk Score     | 4               |  |
|                |                 |  |

| Asset Name     | Fencing - Bowtop | i |
|----------------|------------------|---|
| Asset Type     | Fencing          | H |
| Asset Category | Perimeter        |   |
| Manufacturer   |                  |   |
| EN Compliant   |                  |   |
| Risk Level     | Low              |   |
| Risk Score     | 4                |   |
|                | <del>-  </del>   | - |

## **Entrance - Gate - Finding**

| Finding Title         | Gate - Self-Closing - Adjustment |
|-----------------------|----------------------------------|
| Asset                 | Entrance - Gate                  |
| Finding Creation Date | 12/04/2023 15:08:14              |
| Finding Group         | Maintenance                      |
| Finding Notes         |                                  |
| Risk Level            | Low                              |
|                       |                                  |

#### **Gate - Self-Closing - Adjustment - Task**

| Task Title | Adjust self-closure mechanism |
|------------|-------------------------------|
|            |                               |