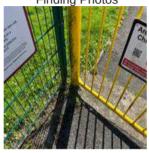

aintenance             |     |
| Finding Notes         |                         |     |
| Risk Level            | Low                     | 60% |
|                       |                         | 0.5 |







#### **Item - Not Secure - Task**

| Task Title | Repair item |
|------------|-------------|
|            |             |



#### **Entrance - Gate - Finding**

| Finding Title         | Item - Loose in Ground |
|-----------------------|------------------------|
| Asset                 | Entrance - Gate        |
| Finding Creation Date | 20/04/2023 21:03:34    |
| Finding Group         | Maintenance            |
| Finding Notes         |                        |
| Risk Level            | Low                    |
|                       |                        |



Finding Photos



#### Item - Loose in Ground - Task

| Task Title | Secure and make stable main frame and supports |
|------------|------------------------------------------------|
|            |                                                |



#### Signage - playground - Finding

| Finding Title         | Item - Hard or Sharp Projections |