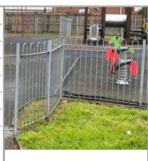

| Asset Name     | Fencing - Bowtop | i |
|----------------|------------------|---|
| Asset Type     | Fencing          | H |
| Asset Category | Perimeter        |   |
| Manufacturer   |                  |   |
| EN Compliant   |                  |   |
| Risk Level     | Low              |   |
| Risk Score     | 4                |   |
|                | <del>-  </del>   | - |