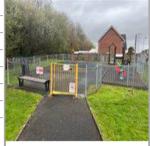

| Asset Name     | Entrance - Gate |  |
|----------------|-----------------|--|
| Asset Type     | Entrance        |  |
| Asset Category | Perimeter       |  |
| Manufacturer   |                 |  |
| EN Compliant   |                 |  |
| Risk Level     | Low             |  |
| Risk Score     | 4               |  |
|                |                 |  |

| Asset Name     | Fencing - Bowtop | i |
|----------------|------------------|---|
| Asset Type     | Fencing          | H |
| Asset Category | Perimeter        |   |
| Manufacturer   |                  |   |
| EN Compliant   |                  |   |
| Risk Level     | Low              |   |
| Risk Score     | 4                |   |
|                | <del>-  </del>   | - |