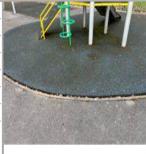

## **Cynheidre Play Area Findings**

| Asset                               | Finding Title                                         | Creation Date       | Risk Level |
|-------------------------------------|-------------------------------------------------------|---------------------|------------|
| Entrance - Gate                     | Gate - Self-Closing - Adjustment                      | 22/03/2023 20:26:24 | Low        |
| Multiplay Unit                      | Item - Loose in Ground                                | 22/03/2023 20:57:20 | Low        |
| Multiplay Unit                      | Metal - Excessive Corrosion                           | 22/03/2023 20:57:50 | Low        |
| Multiplay Unit                      | Item - Bolt(s) loose                                  | 22/03/2023 20:58:39 | Low        |
| Multiplay Unit                      | Handrails - Required                                  | 22/03/2023 20:59:12 | Low        |
| Multiplay Unit - Surface - Wet Pour | Surface - Perimeter of Surface Shrunk from<br>Edgings | 22/03/2023 21:00:43 | Low        |
| Multiplay Unit - Surface - Wet Pour | Impact Area - Extent                                  | 22/03/2023 21:01:41 | Low        |

| Multiplay Unit - Surface - Wet Pour |
|-------------------------------------|
| Safer Surface                       |
| Surface                             |
|                                     |
| Yes                                 |
| Low                                 |
| 5                                   |
|                                     |