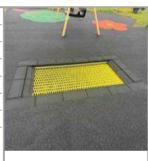

## **Close Y Gelli Play Area Findings**

| Asset                                             | Finding Title                              | Creation Date       | Risk Level |
|---------------------------------------------------|--------------------------------------------|---------------------|------------|
| Entrance - Gate                                   | Gate - Self-Closing - Adjustment           | 12/04/2023 15:08:14 | Low        |
| Signage - playground                              | Item - Hard or Sharp Projections           | 12/04/2023 15:13:32 | Low        |
| Rocker - Spring Horse - Surface - Wet Pour        | Surface - Edges Shrunk                     | 12/04/2023 15:17:39 | Low        |
| Rocker - Spring Dinosaur - Surface - Wet Pour     | Surface - Edges Shrunk                     | 12/04/2023 15:19:38 | Low        |
| Rocker - Spring Dinosaur                          | Item - Bolt(s) loose                       | 12/04/2023 15:20:09 | Low        |
| Swing - 1Bay Toddler Seat - Surface - Wet<br>Pour | Surface - Cracking                         | 12/04/2023 15:24:33 | Low        |
| Swing - 1Bay Toddler Seat                         | Minimum Space - Seat to Seat               | 12/04/2023 15:24:59 | Low        |
| Swing - 1Bay Toddler Seat                         | Metal - Paint-work - Not in Good Condition | 12/04/2023 15:25:45 | Low        |
| Swing - 1Bay Toddler Seat                         | Chain - Connectors Worn                    | 12/04/2023 15:26:41 | Low        |
| Swing - 1Bay Toddler Seat                         | Item - Damaged                             | 12/04/2023 15:27:06 | Low        |
| Multiplay Unit                                    | Barriers - Height Low                      | 12/04/2023 15:29:51 | Low        |
| Multiplay Unit                                    | Item - Limited Life                        | 12/04/2023 15:30:22 | Low        |

## Close Y Gelli Play Area Inspected Asset List (see Inspection Notes for exceptions)

| Asset Name     | A Site - Clôs Y Gelli Play Area |
|----------------|---------------------------------|
| Asset Type     | Children's Playground           |
| Asset Category | Site                            |
| Manufacturer   |                                 |
| EN Compliant   |                                 |
| Risk Level     | Low                             |
| Risk Score     | 4                               |
|                |                                 |