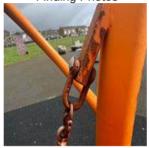

## Item - Damaged - Task

| Task Title | Replace item |
|------------|--------------|
|            |              |

| Finding Title         | Chain - Connectors Worn   |
|-----------------------|---------------------------|
| Asset                 | Swing - 1Bay Toddler Seat |
| Finding Creation Date | 12/04/2023 15:26:41       |
| Finding Group         | Maintenance               |
| Finding Notes         |                           |
| Risk Level            | Low                       |
|                       |                           |

Asset Photo

#### **Chain - Connectors Worn - Task**

| Task Title | Replace worn parts |
|------------|--------------------|
|            |                    |

| Finding Title         | Metal - Paint-work - Not in Good Condition |
|-----------------------|--------------------------------------------|
| Asset                 | Swing - 1Bay Toddler Seat                  |
| Finding Creation Date | 12/04/2023 15:25:45                        |
| Finding Group         | Maintenance                                |
| Finding Notes         |                                            |
| Risk Level            | Low                                        |
|                       |                                            |