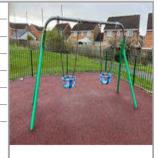

| Asset Name     | Swing - 1Bay Toddler Seat |
|----------------|---------------------------|
| Asset Type     | Swing                     |
| Asset Category | Equipment (Outdoor Play)  |
| Manufacturer   | Bespoke                   |
| EN Compliant   | No                        |
| Risk Level     | Low                       |
| Risk Score     | 5                         |
|                |                           |

| Swing - 1Bay Toddler Seat - Surface - Wet Pour |
|------------------------------------------------|
| Safer Surface                                  |
| Surface                                        |
|                                                |
| Yes                                            |
| Low                                            |
| 4                                              |
|                                                |