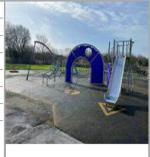

| Litter Bin |
|------------|
| Bins       |
| Facilities |
|            |
|            |
| Very Low   |
| 3          |
|            |

| Asset Name     | Multiplay Unit           |
|----------------|--------------------------|
| Asset Type     | Multiplay                |
| Asset Category | Equipment (Outdoor Play) |
| Manufacturer   | Bespoke                  |
| EN Compliant   | No                       |
| Risk Level     | Low                      |
| Risk Score     | 6                        |
|                |                          |

#### **Multiplay Unit - Findings**

| Finding Title         | Item - Limited Life                                                                    | What I was a second |
|-----------------------|----------------------------------------------------------------------------------------|---------------------|
| Asset                 | Multiplay Unit                                                                         |                     |
| Finding Creation Date | 12/04/2023 15:30:22                                                                    |                     |
| Finding Group         | Maintenance                                                                            |                     |
| Finding Notes         | Due to timber decay below ground and overall condition of unit - Unit has limited life |                     |
| Risk Level            | Low                                                                                    |                     |
|                       |                                                                                        | Asset Photo         |
|                       |                                                                                        |                     |

#### **Item - Limited Life - Task**

| Task Title | Programme replacement |
|------------|-----------------------|
|            |                       |

| Barriers - Height Low                         |
|-----------------------------------------------|
| Multiplay Unit                                |
| 12/04/2023 15:29:51                           |
| BS EN 1176:2017 Part 1 (General - Playground) |
|                                               |
| Low                                           |
| LOW                                           |
| -                                             |