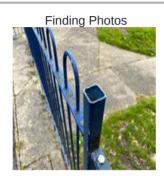

| Asset Name     | Entrance - Gate |  |
|----------------|-----------------|--|
| Asset Type     | Entrance        |  |
| Asset Category | Perimeter       |  |
| Manufacturer   |                 |  |
| EN Compliant   |                 |  |
| Risk Level     | Low             |  |
| Risk Score     | 4               |  |
|                |                 |  |

| Asset Name     | Fencing - Bowtop | i |
|----------------|------------------|---|
| Asset Type     | Fencing          | H |
| Asset Category | Perimeter        |   |
| Manufacturer   |                  |   |
| EN Compliant   |                  |   |
| Risk Level     | Low              |   |
| Risk Score     | 4                |   |
|                | <del>-  </del>   | - |

## **Entrance - Gate - Finding**

| Finding Title         | Gate - Self-Closing - Adjustment |
|-----------------------|----------------------------------|
| Asset                 | Entrance - Gate                  |
| Finding Creation Date | 12/04/2023 15:08:14              |
| Finding Group         | Maintenance                      |
| Finding Notes         |                                  |
| Risk Level            | Low                              |
|                       |                                  |

#### **Gate - Self-Closing - Adjustment - Task**

| Task Title | Adjust self-closure mechanism |
|------------|-------------------------------|
|            |                               |