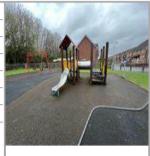

## **Cynheidre Play Area Inspected Asset List (see Inspection Notes for exceptions)**

| Asset Name     | A Site - Cynheidre Play Area |  |
|----------------|------------------------------|--|
| Asset Type     | Children's Playground        |  |
| Asset Category | Site                         |  |
| Manufacturer   |                              |  |
| EN Compliant   |                              |  |
| Risk Level     | Very Low                     |  |
| Risk Score     | 3                            |  |
|                |                              |  |
|                |                              |  |
|                |                              |  |

| ltiplay                |
|------------------------|
|                        |
| uipment (Outdoor Play) |
| P (Playgrounds) Ltd    |
|                        |
| V                      |
|                        |
|                        |