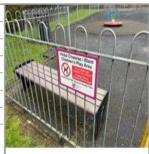

| Asset Name     | Seating - Bench |
|----------------|-----------------|
| Asset Type     | Seating         |
| Asset Category | Facilities      |
| Manufacturer   |                 |
| EN Compliant   |                 |
| Risk Level     | Low             |
| Risk Score     | 4               |

| Asset Name     | Signage - playground |
|----------------|----------------------|
| Asset Type     | Signage              |
| Asset Category | Site                 |
| Manufacturer   |                      |
| EN Compliant   |                      |
| Risk Level     | Low                  |
| Risk Score     | 4                    |