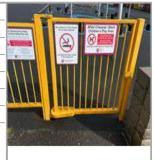

| Asset Name     | Entrance - Gate |  |
|----------------|-----------------|--|
| Asset Type     | Entrance        |  |
| Asset Category | Perimeter       |  |
| Manufacturer   |                 |  |
| EN Compliant   |                 |  |
| Risk Level     | Low             |  |
| Risk Score     | 4               |  |
|                |                 |  |

## **Entrance - Gate - Finding**

| Finding Title         | Gate - Self-Closing - Adjustment |
|-----------------------|----------------------------------|
| Asset                 | Entrance - Gate                  |
| Finding Creation Date | 12/04/2023 15:08:14              |
| Finding Group         | Maintenance                      |
| Finding Notes         |                                  |
| Risk Level            | Low                              |
|                       |                                  |

#### **Gate - Self-Closing - Adjustment - Task**

| Task Title | Adjust self-closure mechanism |
|------------|-------------------------------|
|            |                               |