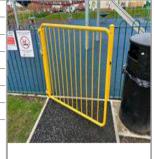

| Asset Name     | Entrance - Gate |  |
|----------------|-----------------|--|
| Asset Type     | Entrance        |  |
| Asset Category | Perimeter       |  |
| Manufacturer   |                 |  |
| EN Compliant   |                 |  |
| Risk Level     | Low             |  |
| Risk Score     | 4               |  |
|                |                 |  |

## **Entrance - Gate - Finding**

| Finding Title         | Gate - Self-Closing - Adjustment |
|-----------------------|----------------------------------|
| Asset                 | Entrance - Gate                  |
| Finding Creation Date | 12/04/2023 15:08:14              |
| Finding Group         | Maintenance                      |
| Finding Notes         |                                  |
| Risk Level            | Low                              |
|                       |                                  |

#### **Gate - Self-Closing - Adjustment - Task**

| Task Title | Adjust self-closure mechanism |
|------------|-------------------------------|
|            |                               |