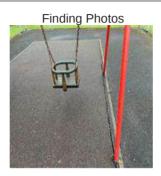

## **Swing - 1Bay Toddler Seat - Findings**

| Finding Title         | Item - Damaged            | 1  |
|-----------------------|---------------------------|----|
| Asset                 | Swing - 1Bay Toddler Seat |    |
| Finding Creation Date | 12/04/2023 15:27:06       |    |
| Finding Group         | Maintenance               | 4  |
| Finding Notes         | Seat damaged              | Į. |
| Risk Level            | Low                       |    |
|                       |                           | i  |

| Finding Title         | Minimum Space - Seat to Seat                 | 2000 |
|-----------------------|----------------------------------------------|------|
| Asset                 | Swing - 1Bay Toddler Seat                    | 2000 |
| Finding Creation Date | 12/04/2023 15:24:59                          |      |
| Finding Group         | BS EN 1176:2017 Part 2 (Swings - Playground) |      |
| Finding Notes         |                                              |      |
| Risk Level            | Low                                          | 1    |
|                       | ·                                            | 1    |

## Minimum Space - Seat to Seat - Task

| Task Title | No action required, based on risk assessment, as asset pre-dates EN 1176 |
|------------|--------------------------------------------------------------------------|
|            |                                                                          |