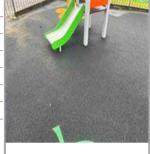

## **Close Y Gelli Play Area Findings**

| Asset                                             | Finding Title                              | Creation Date       | Risk Level |
|---------------------------------------------------|--------------------------------------------|---------------------|------------|
| Entrance - Gate                                   | Gate - Self-Closing - Adjustment           | 12/04/2023 15:08:14 | Low        |
| Signage - playground                              | Item - Hard or Sharp Projections           | 12/04/2023 15:13:32 | Low        |
| Rocker - Spring Horse - Surface - Wet Pour        | Surface - Edges Shrunk                     | 12/04/2023 15:17:39 | Low        |
| Rocker - Spring Dinosaur - Surface - Wet Pour     | Surface - Edges Shrunk                     | 12/04/2023 15:19:38 | Low        |
| Rocker - Spring Dinosaur                          | Item - Bolt(s) loose                       | 12/04/2023 15:20:09 | Low        |
| Swing - 1Bay Toddler Seat - Surface - Wet<br>Pour | Surface - Cracking                         | 12/04/2023 15:24:33 | Low        |
| Swing - 1Bay Toddler Seat                         | Minimum Space - Seat to Seat               | 12/04/2023 15:24:59 | Low        |
| Swing - 1Bay Toddler Seat                         | Metal - Paint-work - Not in Good Condition | 12/04/2023 15:25:45 | Low        |
| Swing - 1Bay Toddler Seat                         | Chain - Connectors Worn                    | 12/04/2023 15:26:41 | Low        |
| Swing - 1Bay Toddler Seat                         | Item - Damaged                             | 12/04/2023 15:27:06 | Low        |
| Multiplay Unit                                    | Barriers - Height Low                      | 12/04/2023 15:29:51 | Low        |
| Multiplay Unit                                    | Item - Limited Life                        | 12/04/2023 15:30:22 | Low        |

| Asset Name     | Rocker - Spring Dinosaur |
|----------------|--------------------------|
| Asset Type     | Rocker                   |
| Asset Category | Equipment (Outdoor Play) |
| Manufacturer   | HAGS Play Ltd            |
| EN Compliant   | Yes                      |
| Risk Level     | Low                      |
| Risk Score     | 4                        |
|                |                          |

| Asset Name     | Rocker - Spring Horse    |
|----------------|--------------------------|
| Asset Type     | Rocker                   |
| Asset Category | Equipment (Outdoor Play) |
| Manufacturer   | HAGS Play Ltd            |
| EN Compliant   | Yes                      |
| Risk Level     | Low                      |
| Risk Score     | 4                        |