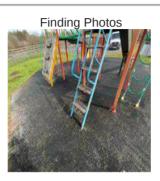

osing - Adjustment - Task

| Task Title | Adjust self-closure mechanism |
|------------|-------------------------------|
|            |                               |



## **Multiplay Unit - Findings**

| Finding Title         | Handrails - Required                          |
|-----------------------|-----------------------------------------------|
| Asset                 | Multiplay Unit                                |
| Finding Creation Date | 22/03/2023 20:59:12                           |
| Finding Group         | BS EN 1176:2017 Part 1 (General - Playground) |
| Finding Notes         | Hand a rail doesn't extend to bottom step     |
| Risk Level            | Low                                           |
|                       |                                               |





### **Handrails - Required - Task**

|            | •                                   |
|------------|-------------------------------------|
| Task Title | No action given the risk assessment |
|            |                                     |



| Finding Title         | Item - Bolt(s) loose | I  |
|-----------------------|----------------------|----|
| Asset                 | Multiplay Unit       | 1  |
| Finding Creation Date | 22/03/2023 20:58:39  | ı  |
| Finding Group         | Maintenance          | ı  |
| Finding Notes         | Panel Bolt loose     | ı  |
| Risk Level            | Low                  | ı  |
|                       |                      | Į, |





Item - Bolt(s) loose - Task

| Task Title | Tighten loose fixtures & fittings |
|------------|---------------