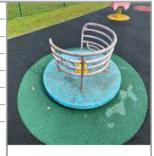

| Asset Name     | Carousel                 |
|----------------|--------------------------|
| Asset Type     | Carousel                 |
| Asset Category | Equipment (Outdoor Play) |
| Manufacturer   | Record RSS Ltd           |
| EN Compliant   | Yes                      |
| Risk Level     | Low                      |
| Risk Score     | 5                        |
|                |                          |

| Asset Name     | Carousel - Surface - Wet Pour |
|----------------|-------------------------------|
| Asset Type     | Safer Surface                 |
| Asset Category | Surface                       |
| Manufacturer   |                               |
| EN Compliant   | Yes                           |
| Risk Level     | Low                           |
| Risk Score     | 4                             |