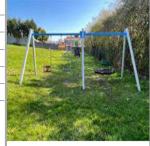

## **Inspection - Cynheidre Play Area - 10/02/2025 16:03:32**

| Provider          | Provider            | / / I       |
|-------------------|---------------------|-------------|
| Site Name         | Cynheidre Play Area | / / / / / / |
| Actual Date       | 10/02/2025 16:03:32 | /           |
| Inspection Type   | Playground-Annual   |             |
| Inspector         | Wayne Hock          | 10/02/2025  |
| Inspection Status | Completed           | 10/02/2020  |