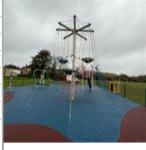

## **Close Y Gelli Play Area Findings**

| Asset                                             | Finding Title                              | Creation Date       | Risk Level |
|---------------------------------------------------|--------------------------------------------|---------------------|------------|
| Entrance - Gate                                   | Gate - Self-Closing - Adjustment           | 12/04/2023 15:08:14 | Low        |
| Signage - playground                              | Item - Hard or Sharp Projections           | 12/04/2023 15:13:32 | Low        |
| Rocker - Spring Horse - Surface - Wet Pour        | Surface - Edges Shrunk                     | 12/04/2023 15:17:39 | Low        |
| Rocker - Spring Dinosaur - Surface - Wet Pour     | Surface - Edges Shrunk                     | 12/04/2023 15:19:38 | Low        |
| Rocker - Spring Dinosaur                          | Item - Bolt(s) loose                       | 12/04/2023 15:20:09 | Low        |
| Swing - 1Bay Toddler Seat - Surface - Wet<br>Pour | Surface - Cracking                         | 12/04/2023 15:24:33 | Low        |
| Swing - 1Bay Toddler Seat                         | Minimum Space - Seat to Seat               | 12/04/2023 15:24:59 | Low        |
| Swing - 1Bay Toddler Seat                         | Metal - Paint-work - Not in Good Condition | 12/04/2023 15:25:45 | Low        |
| Swing - 1Bay Toddler Seat                         | Chain - Connectors Worn                    | 12/04/2023 15:26:41 | Low        |
| Swing - 1Bay Toddler Seat                         | Item - Damaged                             | 12/04/2023 15:27:06 | Low        |
| Multiplay Unit                                    | Barriers - Height Low                      | 12/04/2023 15:29:51 | Low        |
| Multiplay Unit                                    | Item - Limited Life                        | 12/04/2023 15:30:22 | Low        |

| Asset Name     | Carousel                 |
|----------------|--------------------------|
| Asset Type     | Carousel                 |
| Asset Category | Equipment (Outdoor Play) |
| Manufacturer   | Record RSS Ltd           |
| EN Compliant   | Yes                      |
| Risk Level     | Low                      |
| Risk Score     | 5                        |
|                |                          |

| Litter Bin |
|------------|
| Bins       |
| Facilities |
|            |
|            |
| Very Low   |
| 3          |
|            |

| Asset Name     | Multiplay Unit           |
|----------------|--------------------------|
| Asset Type     | Multiplay                |
| Asset Category | Equipment (Outdoor Play) |
| Manufacturer   | Bespoke                  |
| EN Compliant   | No                       |
| Risk Level     | Low                      |
| Risk Score     | 6                        |
|                |                          |

| Asset Name     | Multiplay Unit - Surface - Wet Pour |
|----------------|-------------------------------------|
| Asset Type     | Safer Surface                       |
| Asset Category | Surface                             |
| Manufacturer   |                                     |
| EN Compliant   | Yes                                 |
| Risk Level     | Low                                 |
| Risk Score     | 5                                   |