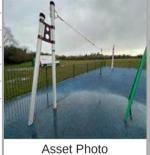

#### **Multiplay Unit - Findings**

| Finding Title         | Item - Limited Life                                                                    | What I was a second |
|-----------------------|----------------------------------------------------------------------------------------|---------------------|
| Asset                 | Multiplay Unit                                                                         |                     |
| Finding Creation Date | 12/04/2023 15:30:22                                                                    |                     |
| Finding Group         | Maintenance                                                                            |                     |
| Finding Notes         | Due to timber decay below ground and overall condition of unit - Unit has limited life |                     |
| Risk Level            | Low                                                                                    |                     |
|                       |                                                                                        | Asset Photo         |
|                       |                                                                                        |                     |

Asset Photo