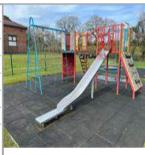

| Litter Bin |
|------------|
| Bins       |
| Facilities |
|            |
|            |
| Very Low   |
| 3          |
|            |

| Asset Name     | Multiplay Unit           |
|----------------|--------------------------|
| Asset Type     | Multiplay                |
| Asset Category | Equipment (Outdoor Play) |
| Manufacturer   | Bespoke                  |
| EN Compliant   | No                       |
| Risk Level     | Low                      |
| Risk Score     | 6                        |
|                |                          |

#### **Multiplay Unit - Findings**

| Finding Title         | Item - Limited Life                                                                    | What I was a second |
|-----------------------|----------------------------------------------------------------------------------------|---------------------|
| Asset                 | Multiplay Unit                                                                         |                     |
| Finding Creation Date | 12/04/2023 15:30:22                                                                    |                     |
| Finding Group         | Maintenance                                                                            |                     |
| Finding Notes         | Due to timber decay below ground and overall condition of unit - Unit has limited life |                     |
| Risk Level            | Low                                                                                    |                     |
|                       |                                                                                        | Asset Photo         |
|                       |                                                                                        |                     |