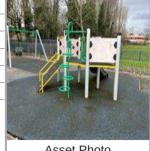

5  Maintenance |



Asset Photo



#### Finding Photos



## Item - Re-paint - Task

| Task Title | Paint and Refurbish |
|------------|---------------------|
|            |                     |



| Item - Cap(s) damaged |                                                |
|-----------------------|------------------------------------------------|
| Multiplay Unit        |                                                |
| 23/03/2023 17:42:32   |                                                |
| Maintenance           |                                                |
|                       |                                                |
| Medium                |                                                |
|                       | Multiplay Unit 23/03/2023 17:42:32 Maintenance |



Asset Photo



## Item - Cap(s) damaged - Task

| Task Title | Replace item |
|------------|--------------|
|            |              |



| Finding Title         | Item - Rubber missing |
|-----------------------|-----------------------|
| Asset                 | Multiplay Unit        |
| Finding Creation Date | 23/03/2023 17:41:43   |
| Finding Group         | Maintenance           |
| Finding Notes         | Rubber edging missing |
| Risk Level            | Low                   |



Asset Photo



#### Finding Photos



Item - Rubber missing - Task

| Task Title | Replace item |
|------------|--------------|
|            |              |



## Rocker - Spring Seesaw - Surface - Wet Pour - Findings

| Finding Title         | Surface - Perimeter of Surface Shrunk from Edgings | N.