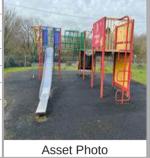

## **Rocker - Spring Dinosaur - Finding**

| Finding Title         | Item - Bolt(s) loose     |             |
|-----------------------|--------------------------|-------------|
| Asset                 | Rocker - Spring Dinosaur | *           |
| Finding Creation Date | 12/04/2023 15:20:09      |             |
| Finding Group         | Maintenance              |             |
| Finding Notes         |                          |             |
| Risk Level            | Low                      | 1           |
|                       |                          |             |
|                       |                          | Asset Photo |
|                       |                          |             |

## Item - Bolt(s) loose - Task

| Task Title | Tighten loose fixtures & fittings |
|------------|-----------------------------------|
|            |                                   |