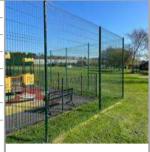

| Asset Name     | Fencing - Bowtop | i |
|----------------|------------------|---|
| Asset Type     | Fencing          | H |
| Asset Category | Perimeter        |   |
| Manufacturer   |                  |   |
| EN Compliant   |                  |   |
| Risk Level     | Low              |   |
| Risk Score     | 4                |   |
|                | <del>-  </del>   | - |