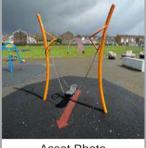

## **Swing - 1Bay Toddler Seat - Findings**

| Finding Title         | Item - Damaged            | 1  |
|-----------------------|---------------------------|----|
| Asset                 | Swing - 1Bay Toddler Seat |    |
| Finding Creation Date | 12/04/2023 15:27:06       |    |
| Finding Group         | Maintenance               | 4  |
| Finding Notes         | Seat damaged              | Į. |
| Risk Level            | Low                       |    |
|                       |                           | i  |

## Item - Damaged - Task

| Task Title | Replace item |
|------------|--------------|
|            |              |

| Finding Title         | Chain - Connectors Worn   |
|-----------------------|---------------------------|
| Asset                 | Swing - 1Bay Toddler Seat |
| Finding Creation Date | 12/04/2023 15:26:41       |
| Finding Group         | Maintenance               |
| Finding Notes         |                           |
| Risk Level            | Low                       |
|                       |                           |