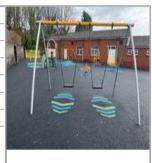

Safety Inspection Report

Llanelli Rural Council Cynheidre Play Area Feb 2025

Working in harmony with

#### Inspections included in this report

| Provider          | Provider            | \( \)      |
|-------------------|---------------------|------------|
| Site Name         | Cynheidre Play Area |            |
| Actual Date       | 10/02/2025 16:03:32 |            |
| Inspection Type   | Playground-Annual   | / / / \    |
| Inspector         | Wayne Hock          | / / / \    |
| Inspection Status | Completed           |            |
|                   |                     |            |
|                   |                     | 10/02/2025 |