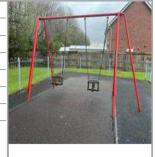

| Asset Name     | Swing - 1Bay Toddler Seat |
|----------------|---------------------------|
| Asset Type     | Swing                     |
| Asset Category | Equipment (Outdoor Play)  |
| Manufacturer   | Bespoke                   |
| EN Compliant   | No                        |
| Risk Level     | Low                       |
| Risk Score     | 5                         |
|                |                           |

## **Swing - 1Bay Toddler Seat - Findings**

| Finding Title         | Item - Damaged            | 1  |
|-----------------------|---------------------------|----|
| Asset                 | Swing - 1Bay Toddler Seat |    |
| Finding Creation Date | 12/04/2023 15:27:06       |    |
| Finding Group         | Maintenance               | 4  |
| Finding Notes         | Seat damaged              | Į. |
| Risk Level            | Low                       |    |
|                       |                           | i  |

| Finding Title         | Minimum Space - Seat to Seat                 | 2000 |
|-----------------------|----------------------------------------------|------|
| Asset                 | Swing - 1Bay Toddler Seat                    | 2000 |
| Finding Creation Date | 12/04/2023 15:24:59                          |      |
| Finding Group         | BS EN 1176:2017 Part 2 (Swings - Playground) |      |
| Finding Notes         |                                              |      |
| Risk Level            | Low                                          | 1    |
|                       | ·                                            | 1    |

## Swing - 1Bay Toddler Seat - Surface - Wet Pour - Finding

| Finding Title         | Surface - Cracking                             |  |
|-----------------------|------------------------------------------------|--|
| Asset                 | Swing - 1Bay Toddler Seat - Surface - Wet Pour |  |
| Finding Creation Date | 12/04/2023 15:24:33                            |  |
| Finding Group         | Maintenance                                    |  |
| Finding Notes         |                                                |  |
| Risk Level            | Low                                            |  |
|                       |                                                |  |