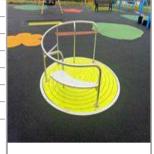

| Asset Name     | Carousel                 |
|----------------|--------------------------|
| Asset Type     | Carousel                 |
| Asset Category | Equipment (Outdoor Play) |
| Manufacturer   | Record RSS Ltd           |
| EN Compliant   | Yes                      |
| Risk Level     | Low                      |
| Risk Score     | 5                        |
|                |                          |

| Asset Name     | Carousel - Surface - Wet Pour |
|----------------|-------------------------------|
| Asset Type     | Safer Surface                 |
| Asset Category | Surface                       |
| Manufacturer   |                               |
| EN Compliant   | Yes                           |
| Risk Level     | Low                           |
| Risk Score     | 4                             |