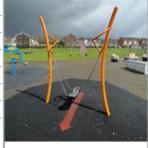

## **Swing - 1Bay Toddler Seat - Findings**

| Finding Title         | Item - Damaged            | 1  |
|-----------------------|---------------------------|----|
| Asset                 | Swing - 1Bay Toddler Seat |    |
| Finding Creation Date | 12/04/2023 15:27:06       |    |
| Finding Group         | Maintenance               | 4  |
| Finding Notes         | Seat damaged              | Į. |
| Risk Level            | Low                       |    |
|                       |                           | i  |

## Item - Damaged - Task

| Task Title | Replace item |
|------------|--------------|
|            |              |

| Finding Title         | Chain - Connectors Worn   |
|-----------------------|---------------------------|
| Asset                 | Swing - 1Bay Toddler Seat |
| Finding Creation Date | 12/04/2023 15:26:41       |
| Finding Group         | Maintenance               |
| Finding Notes         |                           |
| Risk Level            | Low                       |
|                       |                           |

| Finding Title         | Minimum Space - Seat to Seat                 | 2000 |
|-----------------------|----------------------------------------------|------|
| Asset                 | Swing - 1Bay Toddler Seat                    | 2000 |
| Finding Creation Date | 12/04/2023 15:24:59                          |      |
| Finding Group         | BS EN 1176:2017 Part 2 (Swings - Playground) |      |
| Finding Notes         |                                              |      |
| Risk Level            | Low                                          | 1    |
|                       | ·                                            | 1    |

## Minimum Space - Seat to Seat - Task

| Task Title | No action required, based on risk assessment, as asset pre-dates EN 1176 |
|------------|--------------------------------------------------------------------------|
|            |                                                                          |