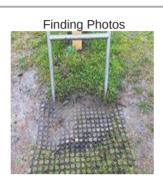

#### **Multiplay Unit - Findings**

| Finding Title         | Item - Limited Life                                                                    | What I was a second |
|-----------------------|----------------------------------------------------------------------------------------|---------------------|
| Asset                 | Multiplay Unit                                                                         |                     |
| Finding Creation Date | 12/04/2023 15:30:22                                                                    |                     |
| Finding Group         | Maintenance                                                                            |                     |
| Finding Notes         | Due to timber decay below ground and overall condition of unit - Unit has limited life |                     |
| Risk Level            | Low                                                                                    |                     |
|                       |                                                                                        | Asset Photo         |
|                       |                                                                                        |                     |

#### **Item - Limited Life - Task**

| Task Title | Programme replacement |
|------------|-----------------------|
|            |                       |

| Barriers - Height Low                         |
|-----------------------------------------------|
| Multiplay Unit                                |
| 12/04/2023 15:29:51                           |
| BS EN 1176:2017 Part 1 (General - Playground) |
|                                               |
| Low                                           |
| LOW                                           |
| -                                             |

Asset Photo

#### Finding Photos