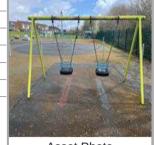

#### **Multiplay Unit - Findings**

| Finding Title         | Item - Limited Life                                                                    | What I was a second |
|-----------------------|----------------------------------------------------------------------------------------|---------------------|
| Asset                 | Multiplay Unit                                                                         |                     |
| Finding Creation Date | 12/04/2023 15:30:22                                                                    |                     |
| Finding Group         | Maintenance                                                                            |                     |
| Finding Notes         | Due to timber decay below ground and overall condition of unit - Unit has limited life |                     |
| Risk Level            | Low                                                                                    |                     |
|                       |                                                                                        | Asset Photo         |
|                       |                                                                                        |                     |

Asset Photo