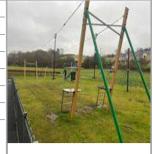

Safety Inspection Report

Llanelli Rural Council Cynheidre Play Area Feb 2025

Working in harmony with

## **Cynheidre Play Area Inspected Asset List (see Inspection Notes for exceptions)**

| Asset Name     | A Site - Cynheidre Play Area |  |
|----------------|------------------------------|--|
| Asset Type     | Children's Playground        |  |
| Asset Category | Site                         |  |
| Manufacturer   |                              |  |
| EN Compliant   |                              |  |
| Risk Level     | Very Low                     |  |
| Risk Score     | 3                            |  |
|                |                              |  |
|                |                              |  |
|                |                              |  |