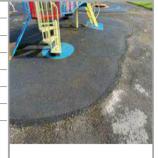

## Rocker - Spring Dinosaur - Surface - Wet Pour - Finding

| Finding Title         | Surface - Edges Shrunk                        |
|-----------------------|-----------------------------------------------|
| Asset                 | Rocker - Spring Dinosaur - Surface - Wet Pour |
| Finding Creation Date | 12/04/2023 15:19:38                           |
| Finding Group         | Maintenance                                   |
| Finding Notes         |                                               |
| Risk Level            | Low                                           |
|                       |                                               |

## **Rocker - Spring Horse - Surface - Wet Pour - Finding**

| Finding Title         | Surface - Edges Shrunk                     |             |
|-----------------------|--------------------------------------------|-------------|
| Asset                 | Rocker - Spring Horse - Surface - Wet Pour | 78          |
| Finding Creation Date | 12/04/2023 15:17:39                        |             |
| Finding Group         | Maintenance                                |             |
| Finding Notes         |                                            |             |
| Risk Level            | Low                                        |             |
|                       |                                            |             |
|                       |                                            | Asset Photo |