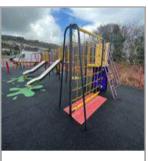

## **Close Y Gelli Play Area Findings**

| Asset                                             | Finding Title                              | Creation Date       | Risk Level |
|---------------------------------------------------|--------------------------------------------|---------------------|------------|
| Entrance - Gate                                   | Gate - Self-Closing - Adjustment           | 12/04/2023 15:08:14 | Low        |
| Signage - playground                              | Item - Hard or Sharp Projections           | 12/04/2023 15:13:32 | Low        |
| Rocker - Spring Horse - Surface - Wet Pour        | Surface - Edges Shrunk                     | 12/04/2023 15:17:39 | Low        |
| Rocker - Spring Dinosaur - Surface - Wet Pour     | Surface - Edges Shrunk                     | 12/04/2023 15:19:38 | Low        |
| Rocker - Spring Dinosaur                          | Item - Bolt(s) loose                       | 12/04/2023 15:20:09 | Low        |
| Swing - 1Bay Toddler Seat - Surface - Wet<br>Pour | Surface - Cracking                         | 12/04/2023 15:24:33 | Low        |
| Swing - 1Bay Toddler Seat                         | Minimum Space - Seat to Seat               | 12/04/2023 15:24:59 | Low        |
| Swing - 1Bay Toddler Seat                         | Metal - Paint-work - Not in Good Condition | 12/04/2023 15:25:45 | Low        |
| Swing - 1Bay Toddler Seat                         | Chain - Connectors Worn                    | 12/04/2023 15:26:41 | Low        |
| Swing - 1Bay Toddler Seat                         | Item - Damaged                             | 12/04/2023 15:27:06 | Low        |
| Multiplay Unit                                    | Barriers - Height Low                      | 12/04/2023 15:29:51 | Low        |
| Multiplay Unit                                    | Item - Limited Life                        | 12/04/2023 15:30:22 | Low        |

## Close Y Gelli Play Area Inspected Asset List (see Inspection Notes for exceptions)

| Asset Name     | A Site - Clôs Y Gelli Play Area |
|----------------|---------------------------------|
| Asset Type     | Children's Playground           |
| Asset Category | Site                            |
| Manufacturer   |                                 |
| EN Compliant   |                                 |
| Risk Level     | Low                             |
| Risk Score     | 4                               |
|                |                                 |

| Asset Name     | Carousel                 |
|----------------|--------------------------|
| Asset Type     | Carousel                 |
| Asset Category | Equipment (Outdoor Play) |
| Manufacturer   | Record RSS Ltd           |
| EN Compliant   | Yes                      |
| Risk Level     | Low                      |
| Risk Score     | 5                        |
|                |                          |

| Litter Bin |
|------------|
| Bins       |
| Facilities |
|            |
|            |
| Very Low   |
| 3          |
|            |

| Asset Name     | Multiplay Unit           |
|----------------|--------------------------|
| Asset Type     | Multiplay                |
| Asset Category | Equipment (Outdoor Play) |
| Manufacturer   | Bespoke                  |
| EN Compliant   | No                       |
| Risk Level     | Low                      |
| Risk Score     | 6                        |
|                |                          |

| Asset Name     | Rocker - Spring Dinosaur |
|----------------|--------------------------|
| Asset Type     | Rocker                   |
| Asset Category | Equipment (Outdoor Play) |
| Manufacturer   | HAGS Play Ltd            |
| EN Compliant   | Yes                      |
| Risk Level     | Low                      |
| Risk Score     | 4                        |
|                |                          |

| Asset Name     | Rocker - Spring Horse    |
|----------------|--------------------------|
| Asset Type     | Rocker                   |
| Asset Category | Equipment (Outdoor Play) |
| Manufacturer   | HAGS Play Ltd            |
| EN Compliant   | Yes                      |
| Risk Level     | Low                      |
| Risk Score     | 4                        |

| Asset Name     | Swing - 1Bay Toddler Seat |
|----------------|---------------------------|
| Asset Type     | Swing                     |
| Asset Category | Equipment (Outdoor Play)  |
| Manufacturer   | Bespoke                   |
| EN Compliant   | No                        |
| Risk Level     | Low                       |
| Risk Score     | 5                         |
|                |                           |