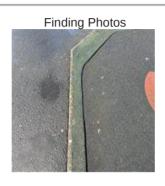

dges |
|------------|--------------|
|            |              |



Asset Photo

#### Rocker - spring Seesaw - Surface - Wet Pour - Finding

| Finding Title         | Surface - Perimeter of Surface Shrunk from Edgings |  |
|-----------------------|----------------------------------------------------|--|
| Asset                 | Rocker - spring Seesaw - Surface - Wet Pour        |  |
| Finding Creation Date | 12/04/2023 19:49:09                                |  |
| Finding Group         | Maintenance                                        |  |
| Finding Notes         |                                                    |  |
| Risk Level            | Low                                                |  |
|                       |                                                    |  |



#### Surface - Perimeter of Surface Shrunk from Edgings - Task

| Task Title | Repair surface |
|------------|----------------|
|            |                |

#### **Rota Play - Finding**

| Finding Title         | Carousel - Bearings not in good condition | and the second |
|-----------------------|-------------------------------------------|----------------|
| Asset                 | Rota Play                                 |                |
| Finding Creation Date | 12/04/2023 19:51:49                       |                |
| Finding Group         | Maintenance                               |                |
| Finding Notes         |                                           |                |
| Risk Level            | Low                                       |