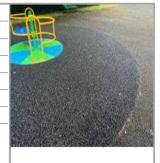

| Asset Name     | Carousel                 |
|----------------|--------------------------|
| Asset Type     | Carousel                 |
| Asset Category | Equipment (Outdoor Play) |
| Manufacturer   | Record RSS Ltd           |
| EN Compliant   | Yes                      |
| Risk Level     | Low                      |
| Risk Score     | 5                        |
|                |                          |

| Asset Name     | Carousel - Surface - Wet Pour |
|----------------|-------------------------------|
| Asset Type     | Safer Surface                 |
| Asset Category | Surface                       |
| Manufacturer   |                               |
| EN Compliant   | Yes                           |
| Risk Level     | Low                           |
| Risk Score     | 4                             |