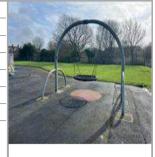

| Asset Name     | Swing - 1Bay Toddler Seat |
|----------------|---------------------------|
| Asset Type     | Swing                     |
| Asset Category | Equipment (Outdoor Play)  |
| Manufacturer   | Bespoke                   |
| EN Compliant   | No                        |
| Risk Level     | Low                       |
| Risk Score     | 5                         |
|                |                           |

## **Swing - 1Bay Toddler Seat - Findings**

| Finding Title         | Item - Damaged            | 1  |
|-----------------------|---------------------------|----|
| Asset                 | Swing - 1Bay Toddler Seat |    |
| Finding Creation Date | 12/04/2023 15:27:06       |    |
| Finding Group         | Maintenance               | 4  |
| Finding Notes         | Seat damaged              | Į. |
| Risk Level            | Low                       |    |
|                       |                           | i  |

## Item - Damaged - Task

| Task Title | Replace item |
|------------|--------------|
|            |              |

| Finding Title         | Chain - Connectors Worn   |
|-----------------------|---------------------------|
| Asset                 | Swing - 1Bay Toddler Seat |
| Finding Creation Date | 12/04/2023 15:26:41       |
| Finding Group         | Maintenance               |
| Finding Notes         |                           |
| Risk Level            | Low                       |
|                       |                           |