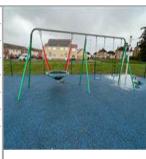

## **Cynheidre Play Area Findings**

| Asset                               | Finding Title                                         | Creation Date       | Risk Level |
|-------------------------------------|-------------------------------------------------------|---------------------|------------|
| Entrance - Gate                     | Gate - Self-Closing - Adjustment                      | 22/03/2023 20:26:24 | Low        |
| Multiplay Unit                      | Item - Loose in Ground                                | 22/03/2023 20:57:20 | Low        |
| Multiplay Unit                      | Metal - Excessive Corrosion                           | 22/03/2023 20:57:50 | Low        |
| Multiplay Unit                      | Item - Bolt(s) loose                                  | 22/03/2023 20:58:39 | Low        |
| Multiplay Unit                      | Handrails - Required                                  | 22/03/2023 20:59:12 | Low        |
| Multiplay Unit - Surface - Wet Pour | Surface - Perimeter of Surface Shrunk from<br>Edgings | 22/03/2023 21:00:43 | Low        |
| Multiplay Unit - Surface - Wet Pour | Impact Area - Extent                                  | 22/03/2023 21:01:41 | Low        |